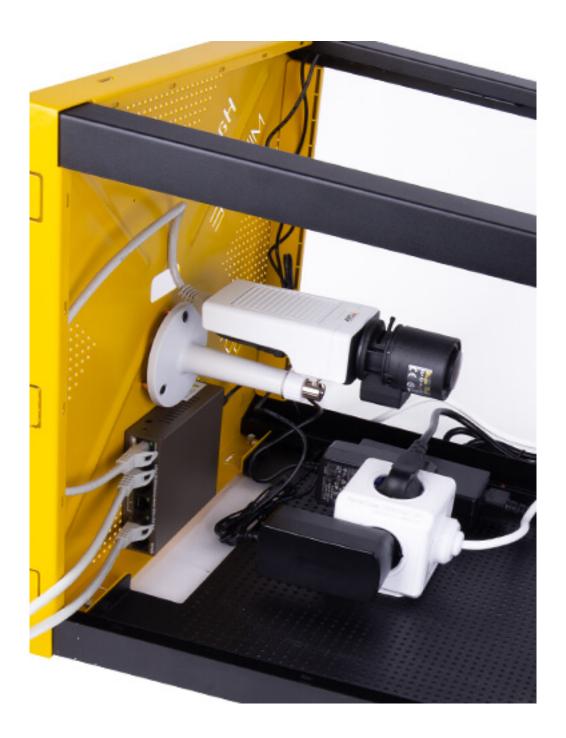

### **Camera for streaming**

Planet Debug FRAME contains an IP camera with a high resolution of 2592x1944px. You can change settings such as contrast, sharpness, and orientation. And even though this camera is fixed, you can adjust focus and zoom. This camera will provide a visible, fixed angle of view, making it easy to see exactly what changes on the board while programming and debugging. Live streaming from this camera can be viewed in <a href="NECTO Studio">NECTO Studio</a> IDE.

## **Equipment and cables**

The package includes all the necessary equipment and cables for the camera and internet connection to function. Wires are placed on the frame below the camera view/focus so they don't obstruct the video stream. Cable management and software setup details will depend on the location you're on. All equipment used in the photo illustration is included in the package.