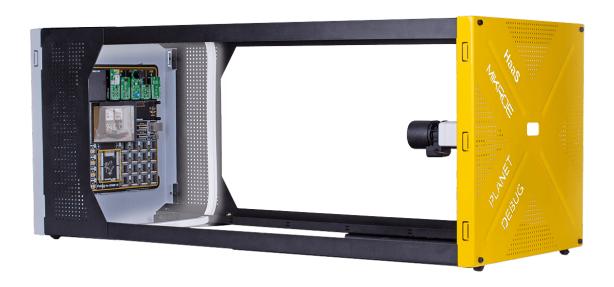

### **Camera for streaming**

Planet Debug FRAME contains an IP camera with a high resolution of 2592x1944px. You can change settings such as contrast, sharpness, and orientation. And even though this camera is fixed, you can adjust focus and zoom. This camera will provide a visible, fixed angle of view, making it easy to see exactly what changes on the board while programming and debugging. Live streaming from this camera can be viewed in <a href="NECTO Studio">NECTO Studio</a> IDE.

### **Excellent Visibility**

An essential element of the stream is good lightning. Light strips are placed inside the metal frame base. There is no need for extensive lightning adjustments; you just plug it in. When you position your board on the frame, like in the picture, you will get a perfectly illuminated board with excellent visibility on the live stream.

## **Equipment and cables**

The package includes all the necessary equipment and cables for the camera and internet connection to function. Wires are placed on the frame below the camera view/focus so they don't obstruct the video stream. Cable management and software setup details will depend on the location you're on. All equipment used in the photo illustration is included in the package.