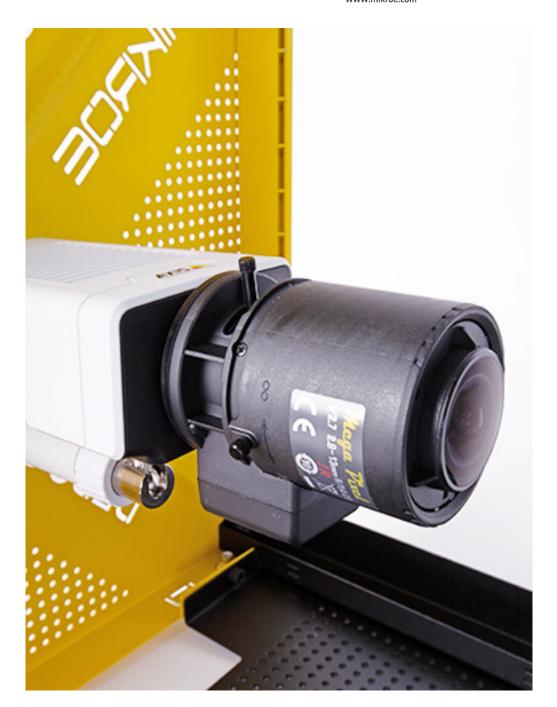

### **Excellent Visibility**

An essential element of the stream is good lightning. Light strips are placed inside the metal frame base. There is no need for extensive lightning adjustments; you just plug it in. When you position your board on the frame, like in the picture, you will get a perfectly illuminated board with excellent visibility on the live stream.

## **Equipment and cables**

The package includes all the necessary equipment and cables for the camera and internet connection to function. Wires are placed on the frame below the camera view/focus so they don't obstruct the video stream. Cable management and software setup details will depend on the location you're on. All equipment used in the photo illustration is included in the package.