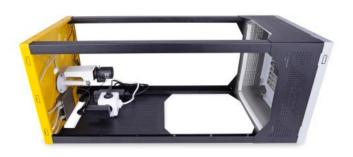

### **Camera for streaming**

Planet Debug FRAME contains an IP camera with a high resolution of 2592x1944px. You can change settings such as contrast, sharpness, and orientation. And even though this camera is fixed, you can adjust focus and zoom. This camera will provide a visible, fixed angle of view, making it easy to see exactly what changes on the board while programming and debugging. Live streaming from this camera can be viewed in <a href="NECTO Studio">NECTO Studio</a> IDE.

### **Excellent Visibility**

An essential element of the stream is good lightning. Light strips are placed inside the metal frame base. There is no need for extensive lightning adjustments; you just plug it in. When you position your board on the frame, like in the picture, you will get a perfectly illuminated board with excellent visibility on the live stream.

## **Equipment and cables**

The package includes all the necessary equipment and cables for the camera and internet connection to function. Wires are placed on the frame below the camera view/focus so they don't obstruct the video stream. Cable management and software setup details will depend on the location you're on. All equipment used in the photo illustration is included in the package.