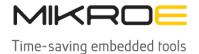

### **Camera for streaming**

Planet Debug FRAME contains an IP camera with a high resolution of 2592x1944px. You can change settings such as contrast, sharpness, and orientation. And even though this camera is fixed, you can adjust focus and zoom. This camera will provide a visible, fixed angle of view, making it easy to see exactly what changes on the board while programming and debugging. Live streaming from this camera can be viewed in <a href="NECTO Studio">NECTO Studio</a> IDE.