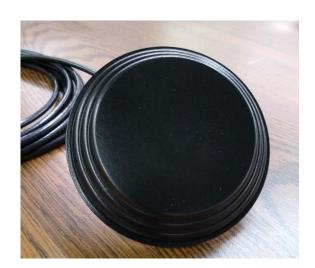

## Model LP2450BRPSM1F

Low Profile "DISC" Antenna

## **Key Features**

Broadband performance, Low profile design

Designed for indoor & outdoor use

Easy to mount, Rugged U/V stable radome

| LP2450BRPSM1F   |
|-----------------|
| 2375-2500       |
| Edge Slot       |
| Vertical        |
| 2.5             |
| Omnidirectional |
| Cosine          |
| 2:1             |
| 50 Ohm          |
| 25 Watts        |
| RG316, 1'       |
|                 |

| <b>Mechanical Specifications</b> | LP2450BRPSM1F             |
|----------------------------------|---------------------------|
| Connector                        | Reverse Polarity SMA Male |
| Mounting Hardware                | Base Mounting Plate,      |
|                                  | Adhesive Backed           |
| Temperature                      | -40° F to +160° F         |
| Dimensions                       | 1.75" Diameter Top,       |
|                                  | 2.1" Diameter Base,       |
|                                  | 0.4" Height               |
| Weight                           | <1 lb                     |