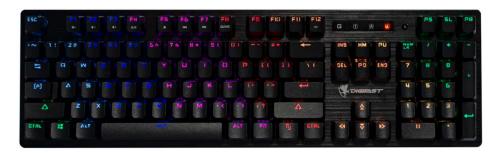

Digifast LK32 Mechanical RGB Gaming Keyboard, Optical Linear Switches 100 million durability, Customizable Color, Textured Surface, Water-Resistant Design

## **Specs**

| Brand              | Digifast                         |
|--------------------|----------------------------------|
| Connector          | • USB                            |
| Key Style          | Optic switch, Linear Switch      |
| Key Response       | • 0.2ms                          |
| Anti-Ghosting Key  | 100% Anti-ghosting key           |
| Gaming Keycaps     | 8 ABS Keycaps                    |
| Hotkey             | Multimedia Hotkey                |
| Backlit            | Customize RGB Animation          |
| Backlit Brightness | Adjustable                       |
| Spacebar           | Screw enhanced spacebar          |
| Memory Backlight   | 6 Free driver RGB lighting modes |
| Key Lifetime       | Up to 100 million keystrokes     |
| Report Rate        | • 1000Hz/1ms                     |
| Size               | • 445x132x37mm                   |