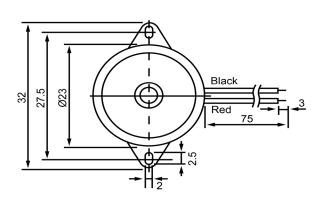

## **TOP VIEW**

## SIDE VIEW

| Specifications        |           |       | Notes                       |                        | Revision History |                           |            |            |             |            |
|-----------------------|-----------|-------|-----------------------------|------------------------|------------------|---------------------------|------------|------------|-------------|------------|
| Description           | Value     | Unit  | Notes                       |                        | Version          | Description               |            |            | Date        | Approved   |
| Technology            | Piezo     |       | 1) All dimensions are in mm | unless otherwise noted | 1                | Released from Engineering |            |            | 10/21/2013  | J.S        |
| Resonant Frequency    | 3,500     | (Hz)  | 2) All parts meet RoHS      |                        |                  |                           |            |            |             |            |
| Rated Voltage         | 12        | (V)   |                             |                        |                  |                           |            |            |             |            |
| SPL @ 10cm            | 95        | (dBA) |                             |                        |                  |                           |            |            |             |            |
| Tone                  | Single    |       |                             |                        |                  |                           |            |            |             |            |
| Mount Type            | Flange    |       |                             |                        |                  |                           |            |            |             |            |
| Voltage Range         | 3~28      | (V)   |                             |                        |                  |                           |            |            |             |            |
| Max Rated Current     | 10        | (mA)  |                             |                        |                  |                           |            |            |             |            |
| Housing Material      | ABS       |       |                             |                        | Drawn by         | Date                      | Checked by | Date       | Approved by | Date       |
| Operating Temperature | -25 ~ +65 | °C    |                             |                        | A.B.             | 10/21/2013                | C.E.       | 10/21/2013 | J.S         | 10/21/2013 |
| Storage Temperature   | -25 ~ +65 | °C    |                             | Piezo Indicator        |                  | IP233512-2                |            |            |             |            |
| Weight                | 3.5       | (g)   |                             |                        |                  |                           |            |            |             |            |