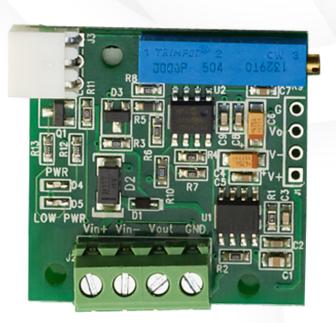

## FlexiForce<sup>™</sup> Quickstart Board

The Quickstart Board is a finished single voltage source circuit designed for easy integration of FlexiForce sensors. It provides a 0-5V analog voltage output that can be used as an input on your microcontroller or third-party data acquisition system.

## Components

The Quickstart Board contains:

One (1) FlexiForce Quickstart Board

- Dimensions: 1.25" x 1.25"
- Input: 3.3V 9V
- Output: 0V 5V nominal (Vin  $\ge 5V$ )

One (1) Battery Clip