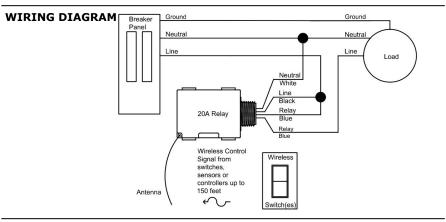

The ILLUMRA<sup>TM</sup> Universal Voltage Relay switches full circuit loads on command from wireless switches, sensors and central controllers to facilitate the reduction of energy consumption and support compliance with the latest energy regulations.