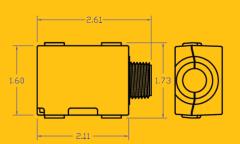

### **SPECIFICATIONS**

|                                                                    | E9X-RUV-4IBTP                                  |
|--------------------------------------------------------------------|------------------------------------------------|
| Supply Voltage                                                     | 100-277 VAC 50/60 Hz                           |
| Max Load Metal Halide Sodium Vapor Induction Fluorescent LED Other | 20 Amps all lighting loads<br>1 HP Motor Loads |
| Dimensions                                                         | 2.11 x 1.73 x 1.09 in (54 x 44 x 28 mm)        |
| Operating Temperature                                              | +32 to +122 F (0 to +50 C)                     |
| Storage Temperature                                                | -4 to +176 F (-20 to +80 C)                    |
| Approvals                                                          | UL 60730 (safety)                              |