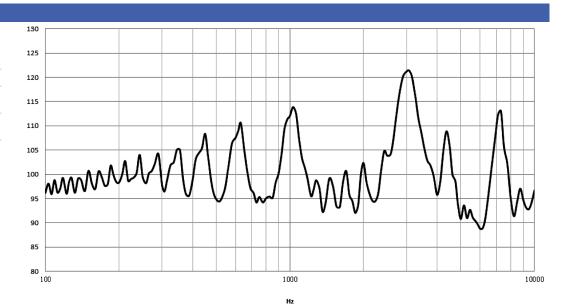

#### ACOUSTIC

| Min SPL at V Rated | 110 dB        |
|--------------------|---------------|
| Test Conditions    | 30 cm         |
| fo                 | 3000 ± 500 Hz |