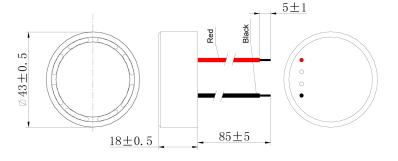

### Physical Characteristics

| 1/1/ | ΥТ | F | P | ΙΔ | 1 9 |
|------|----|---|---|----|-----|

| Housing   | Black PBT        |
|-----------|------------------|
| Diaphragm | Stainless Steel  |
| Wires     | UL1007,<br>26AWG |

## Unless otherwise specified,tolerance: ±0.5(unit:mm)

| Revision | Description                 | Ву | Date       |
|----------|-----------------------------|----|------------|
| 0-2020   | Initial Specification Sheet | JL | 2020-04-16 |