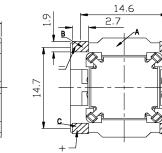

### **Physical Characteristics**

## Unless otherwise specified, tolerance: $\pm 0.3$ (unit: mm)

Coplanarity with respect to A as a standard ,B, C, D, E tolerance is  $0{\sim}+0.1 \text{mm}$ 

All Measurements are mm unless noted otherwise.