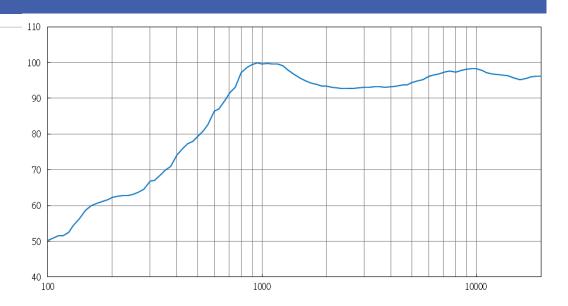

#### ACOU

| STIC: Baffle Board |                                                        |  |  |  |
|--------------------|--------------------------------------------------------|--|--|--|
| fo                 | 1000 ± 20 Hz                                           |  |  |  |
| Freq. Range        | 1000 to 20000 Hz                                       |  |  |  |
| Rated SPL          | 97 ± 3 dB<br>1000, 1200, 1500, 2000 Hz;<br>1 W; 10 cm; |  |  |  |
| Distortion         | Max 5 %<br>2000 Hz; 1 W                                |  |  |  |