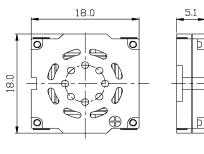

### **Physical Characteristics**

## Unless otherwise specified, tolerance: $\pm 0.3$ (unit: mm)

Coplanarity with respect to A as a standard ,B, C, D, E tolerance is  $0{\sim}+0.1 \text{mm}$ 

All Measurements are mm unless noted otherwise.