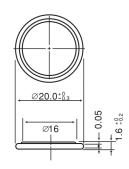

#### Dimensions

#### **Specifications**

| Nominal Capacity:      | 90 mAh        |
|------------------------|---------------|
| Nominal Voltage:       | ЗV            |
| Weight:                | 1.6g          |
| Operating Temperature: | -30°C - +60°C |