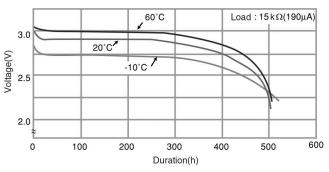

# **Panasonic**

# CR2016 LITHIUM MANGANESE DIOXIDE



#### **Features & Benefits**

- Good pulse capability
- High discharge characteristics
- Stable voltage level during discharge
- Long-term reliability

#### **Specifications**

| Nominal Capacity:      | 90 mAh        |
|------------------------|---------------|
| Nominal Voltage:       | ЗV            |
| Weight:                | 1.6g          |
| Operating Temperature: | -30°C - +60°C |

#### Dimensions



#### Temperature Characteristics



## Operating Voltage vs. Load Resistance (voltage at 50% discharge depth)



#### **Capacity vs. Load Resistance**



For more information on how Panasonic can assist you with your battery power solution needs call **877-726-2228**, visit **www.na.industrial.panasonic.com/products/batteries** or e-mail **oembatteries@us.panasonic.com**.

### **AWARNING**

Serious harm in as little as 2-hours if swallowed. **KEEP AWAY FROM CHILDREN.** Seek immediate medical help if swallowed. Have the doctor call the poison center at 1-(800) 498 8666 for US and Canada.

International: 303-389-1300

Product manufacturers should design their products to meet the safety requirements of Annex I of UL60065 or equivalent standards.

The data in this document is for descriptive purposes only and is not intended