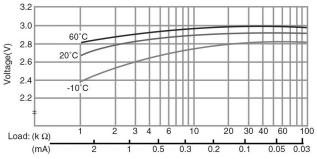

# **Panasonic**

# CR2016 LITHIUM MANGANESE DIOXIDE



#### **Features & Benefits**

- Good pulse capability
- High discharge characteristics
- Stable voltage level during discharge
- Long-term reliability

#### **Specifications**

| Nominal Capacity:      | 90 mAh        |
|------------------------|---------------|
| Nominal Voltage:       | ЗV            |
| Weight:                | 1.6g          |
| Operating Temperature: | -30°C - +60°C |

#### Dimensions



#### Temperature Characteristics



## Operating Voltage vs. Load Resistance (voltage at 50% discharge depth)



#### **Capacity vs. Load Resistance**



For more information on how Panasonic can assist you with your battery power solution needs call **877-726-2228**, visit **www.na.industrial.panasonic.com/products/batteries** or e-mail **oembatteries@us.panasonic.com**.

### **AWARNING**

Serious harm in as little as 2-hours if swallowed. **KEEP AWAY FROM CHILDREN.** Seek immediate medical help if swallowed. Have the doctor call the poison center at 1-(800) 498 8666 for US and Canada.

International: 303-389-1300

Product manufacturers should design their products to meet the safety requirements of Annex I of UL60065 or equivalent standards.

The data in this document is for descriptive purposes only and is not intended to make or imply any guarantee or warranty.