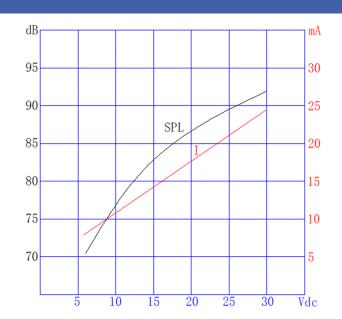

## **Operating Characteristics**

|  |  | ΓRI |  |
|--|--|-----|--|
|  |  |     |  |
|  |  |     |  |

| Rated Voltage       | 12 VDC      |  |  |
|---------------------|-------------|--|--|
| Operating Voltage   | 6 to 30 VDC |  |  |
| Max Current at Vmax | 35 mA       |  |  |

#### **ACOUSTIC**

| Tone Category   | Continuous    |
|-----------------|---------------|
| Description     | Steady        |
| Center f        | 2400 ± 300 Hz |
| Min SPL at Vmin | 71 dB         |
| Min SPL at Vmax | 88 dB         |
| Test Conditions | 61 cm         |