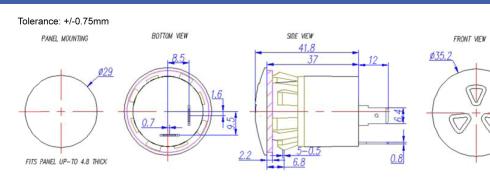

## **Physical Characteristics**

| ЛАТЕ | RIALS     |                       |  |
|------|-----------|-----------------------|--|
|      | Housing   | MPPO                  |  |
|      | Diaphragm | Stainless Steel       |  |
|      | Terminal  | Brass, Tin-<br>plated |  |

### TEMPERATURE RANGES

| Operating | -30 to +65 °C |
|-----------|---------------|
| Storage   | -40 to +90 °C |

Weight 25 g

All Measurements are mm unless noted otherwise.

| Revision | Description                                                                                                                                                                                                                                                                                   | Ву | Date       |
|----------|-----------------------------------------------------------------------------------------------------------------------------------------------------------------------------------------------------------------------------------------------------------------------------------------------|----|------------|
| 4-2020   | Added Panel Mounting to mechanical drawing. Adjusted values to standardize drawing across all parts with this housing style. Updated housing material call out from PPO to MPPO, terminal material call out from Electro-Tin Plated Brass to Brass, Tin-Plated, and weight from 23 g to 25 g. | JL | 2020-08-25 |
| 5-2021   | Updated IP rating to IP68 from IP67.                                                                                                                                                                                                                                                          | CT | 2021-08-09 |