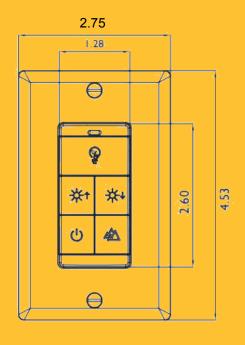

## **Dimensions in Inches**

1 28 0.99 Surface mount spacer

- Dimming Up/Dn, Recall 3 preset scenes
- One switch links with multiple groups
- Mount on switch box or with surface mount spacer
- Work with Bluetooth Power Pack & Sensors
- Configure with mobile app
- · Battery powered

| SPECIFICATIONS      | BTX-S5BWH                              |
|---------------------|----------------------------------------|
| Communication       | Bluetooth (2.4 GHz)                    |
| Power Supply        | 2 x AAA batteries (3V)                 |
| Flame Rating        | UL 94 V-0                              |
| Working Humidity    | ≤90%RH                                 |
| Working Temperature | -10~45°C                               |
| Weight              | 8.3g                                   |
| Dimensions          | 4.5 x 2.75 x 1.3 in (115 x 70 x 33 mm) |