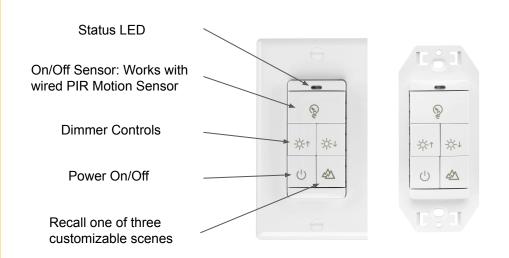

## **Dimensions in Inches**

1 28 0.99 Surface mount spacer

- Dimming Up/Dn, Recall 3 preset scenes
- One switch links with multiple groups
- Mount on switch box or with surface mount spacer
- Work with Bluetooth Power Pack & Sensors
- Configure with mobile app
- · Battery powered