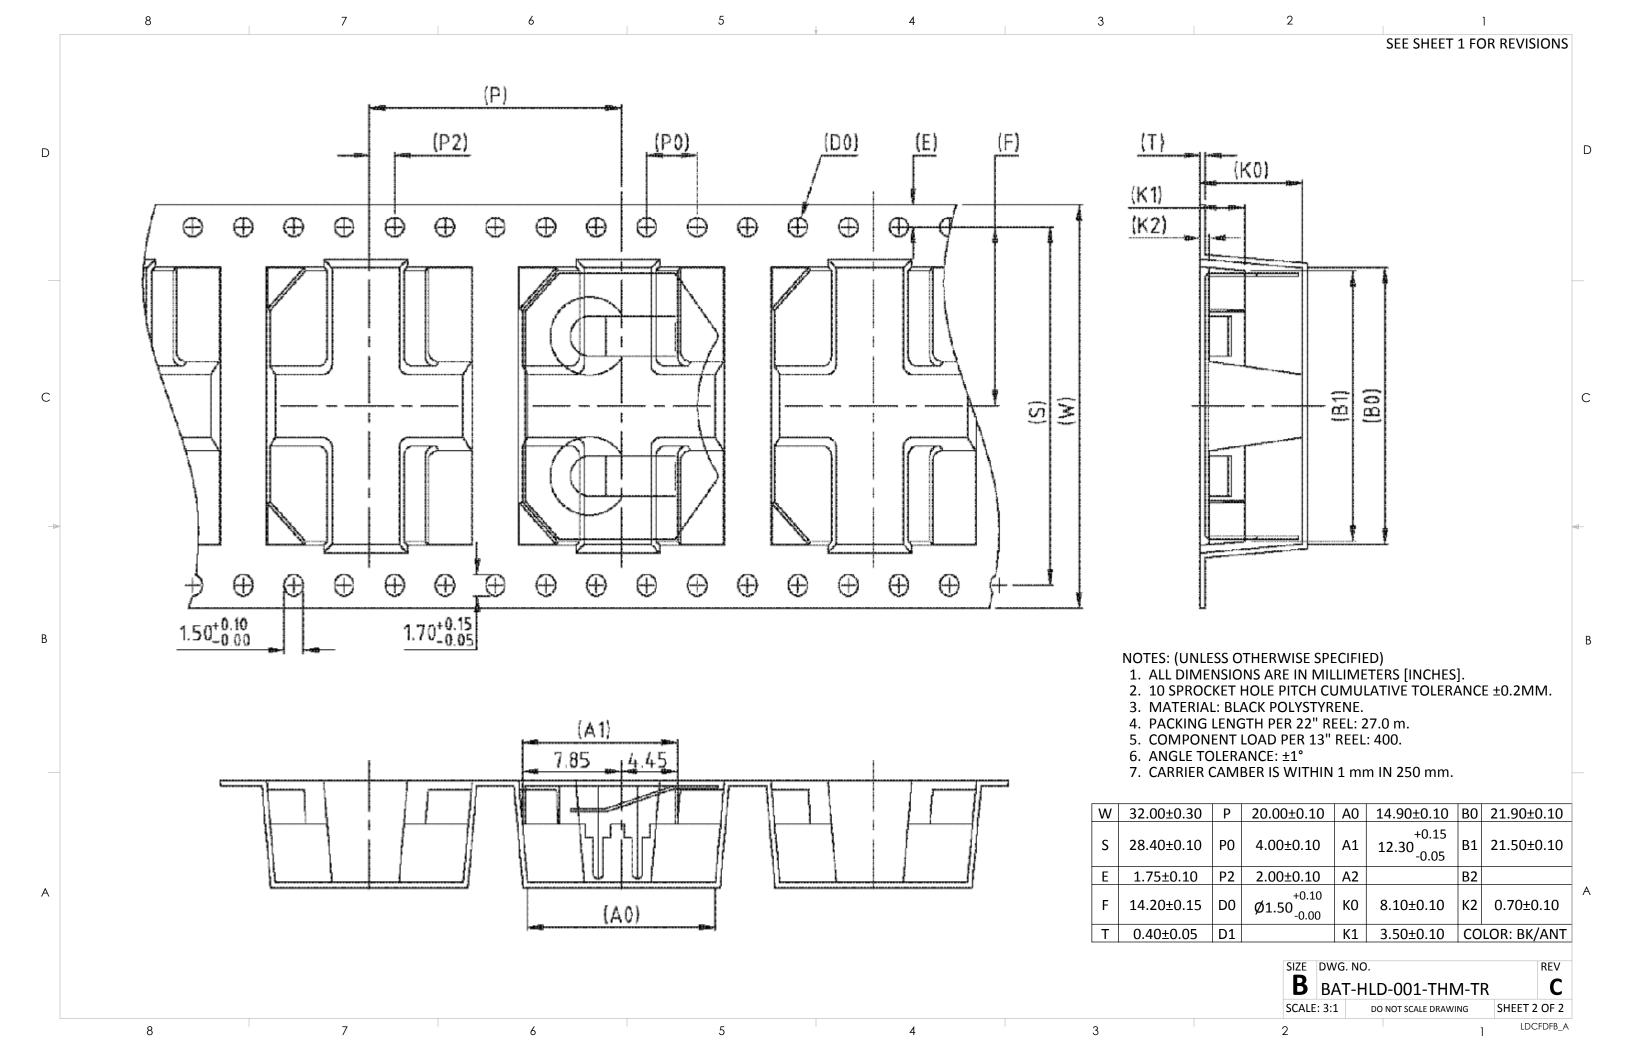

| 8 | 7   | 6                                        | 5                               | 4                                   |                                                                                                                                                                                                                                                                                                                                                                                                              | 3                                                                                                                                                                                                                                                                                                                                                           | 2                                                             | 1         |         |
|---|-----|------------------------------------------|---------------------------------|-------------------------------------|--------------------------------------------------------------------------------------------------------------------------------------------------------------------------------------------------------------------------------------------------------------------------------------------------------------------------------------------------------------------------------------------------------------|-------------------------------------------------------------------------------------------------------------------------------------------------------------------------------------------------------------------------------------------------------------------------------------------------------------------------------------------------------------|---------------------------------------------------------------|-----------|---------|
|   |     |                                          |                                 |                                     |                                                                                                                                                                                                                                                                                                                                                                                                              | REV                                                                                                                                                                                                                                                                                                                                                         | REVISIONS DESCRIPTION                                         | DATE      | APPV    |
|   |     |                                          |                                 |                                     |                                                                                                                                                                                                                                                                                                                                                                                                              |                                                                                                                                                                                                                                                                                                                                                             |                                                               | DATE      |         |
|   |     |                                          |                                 |                                     |                                                                                                                                                                                                                                                                                                                                                                                                              |                                                                                                                                                                                                                                                                                                                                                             | NITERNAL DOCUMENT                                             | 2-FEB-12  | SAH     |
|   |     |                                          |                                 |                                     |                                                                                                                                                                                                                                                                                                                                                                                                              | B LENGTH DIMENSIO                                                                                                                                                                                                                                                                                                                                           | ONS; ADDED THROUGH HOLE PIN                                   | 10-AUG-16 | SAH     |
|   |     |                                          |                                 |                                     |                                                                                                                                                                                                                                                                                                                                                                                                              | C ADDED PART NUM UPDATED NOTE 3                                                                                                                                                                                                                                                                                                                             | BER TABLE AND SECOND SHEET;                                   | 23-JUL-18 | CLL     |
|   | .83 | .11<br>[2.9]<br>+ .36 .61<br>[9.2] [15.5 | .17 [4.2] .24 .12 [6] .25 [6.4] | .13<br>[3.2]<br>4X .03<br>[0.8]<br> | г                                                                                                                                                                                                                                                                                                                                                                                                            | .70                                                                                                                                                                                                                                                                                                                                                         | .41 [10.4] .06 [1.5] .06 [1.6]                                |           |         |
|   |     |                                          |                                 |                                     | RECOMMENDED FOOTPRINT                                                                                                                                                                                                                                                                                                                                                                                        |                                                                                                                                                                                                                                                                                                                                                             |                                                               |           |         |
|   |     |                                          |                                 |                                     | <ol> <li>NOTES: (UNLESS OTHERWISE SPECIFIED)</li> <li>ALL DIMENSIONS ARE IN INCHES [mm].</li> <li>DIMENSIONS APPLY AFTER FINISHING.</li> <li>MANUFACTURE TO BE COMPLIANT WITH EU ROHS DIRECTIVE, USE MATERIALS THAT DO NOT CONTAIN REACH SUBSTANCES OF VERY HIGH CONCERN &gt;1000ppm, AND USE DRC CONFLICT-FREE SOURCED MATERIALS.</li> <li>SAFETY BREAK ALL SHARP CORNERS AND EDGES .02 MAXIMUM.</li> </ol> |                                                                                                                                                                                                                                                                                                                                                             |                                                               |           |         |
|   | Щ   |                                          |                                 |                                     |                                                                                                                                                                                                                                                                                                                                                                                                              | PART NUMBER                                                                                                                                                                                                                                                                                                                                                 | P                                                             | ACKAGING  |         |
|   |     |                                          |                                 |                                     | BAT-HLD-001-THM                                                                                                                                                                                                                                                                                                                                                                                              |                                                                                                                                                                                                                                                                                                                                                             |                                                               | BULK      |         |
|   |     |                                          |                                 |                                     | BAT-HLD-001-THM                                                                                                                                                                                                                                                                                                                                                                                              |                                                                                                                                                                                                                                                                                                                                                             | TA                                                            | PE & REEL |         |
|   |     |                                          |                                 |                                     | THAT IS THE SOLE PROPER TREATED AS SUCH. NO I DOCUMENT IS PERMITTE EXPRESS WRITTEN PERI DE MATERIAL: PHOSPHOR BRONZE #C-5191                                                                                                                                                                                                                                                                                 | NG CONTAINS PROPRIETARY INFORMATION TY OF LINX TECHNOLOGIES, AND SHALL BE DISCLOSURE OR REPRODUCTION OF THIS ED, IN WHOLE OR IN PART, WITHOUT THE MISSION OF LINX TECHNOLOGIES OR ITS SIGNATED AGENTS. INTERPRET DIMENSIONS AND TOLERANCES PER ASME Y14.5. SURFACE FINISH: 37 ANGLES: ±1° TOLERANCES: X ±.1 XX ±.01 XXX ±.005  DRAWN: B.MURPHY DT: 2-FEB-12 | MERL TITLE: BATTERY HOLDER CR2032,CR2025 THROUG SIZE DWG. NO. | H HOLE MO | 32<br>E |