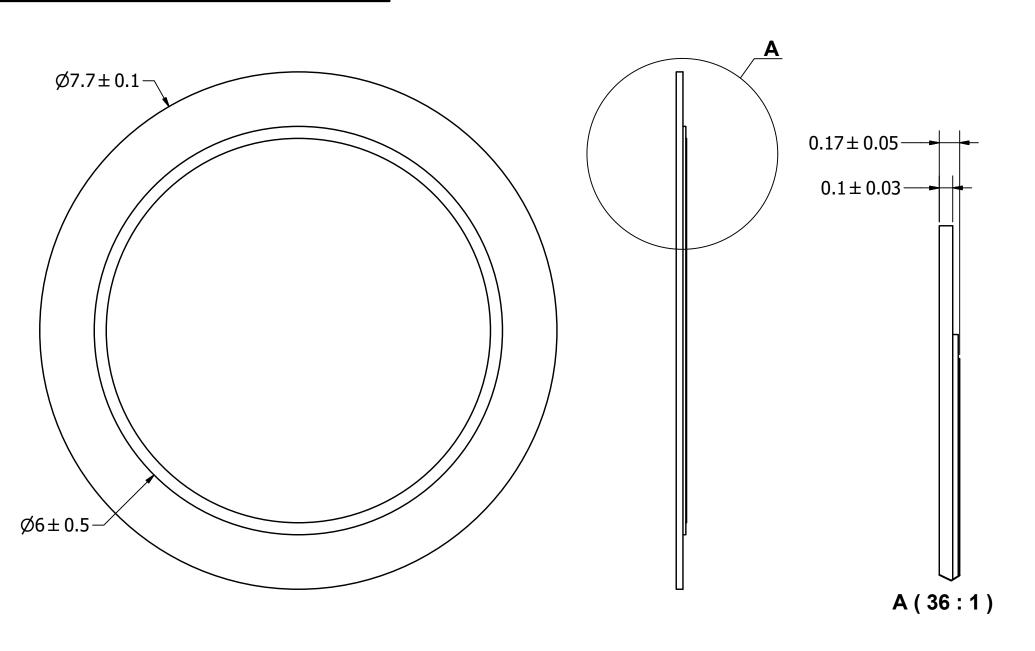

| SPECIFICATIONS           |                                   |       |  |
|--------------------------|-----------------------------------|-------|--|
| PARAMETERS               | VALUES                            | UNITS |  |
| RESONANT FREQUENCY       | $18,000 \pm 2,000$                | Hz    |  |
| RESONANT IMPEDANCE (MAX) | 1000                              | Ohm   |  |
| MAX INPUT VOLTAGE        | 30                                | Vp-p  |  |
| CAPACITANCE @ 100HZ      | TANCE @ 100HZ $7,000 \pm 30\%$ pF |       |  |
| PLATE MATERIAL           | BRASS                             | -     |  |
| OPERATING TEMPERATURE    | -20 ~ +60                         | °C    |  |
| STORAGE TEMPERATURE      | -20 ~ +70                         | °C    |  |

## NOTES:

- 1. ALL DIMENSIONS ARE IN MILLIMETERS.
- 2. SPECIFICATIONS SUBJECT TO CHANGE OR WITHDRAWL WITHOUT NOTICE.

| UNLESS OTHERWISE SPECIFIED:                   | CLZE       |
|-----------------------------------------------|------------|
| DIMENSIONS ARE IN MILLIMETERS,                | SIZE       |
| TOLERANCES<br>ARE ±0.5 AND<br>ANGLES ARE ±3°. | <b>A</b> 3 |
| AB0818B.idw                                   |            |