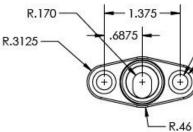

## HEAVY DUTY GOOSENECK FLEX ARM

<u>95176</u>

24" Long, 1/4-20 Female, Direct Mount Base

| 5   |    | Ø.281<br>_ Ø.422<br>└─ .250 |   |   |
|-----|----|-----------------------------|---|---|
| -   | 1/ | _ Ø.422<br>250              | 1 |   |
| 1ª  | 5  |                             | 4 | 5 |
|     | )  |                             |   |   |
| D 4 | /  |                             |   |   |

|                  | AT BUILTIN                                                                                                       |  |
|------------------|------------------------------------------------------------------------------------------------------------------|--|
| ARM LENGTH       | 24" (609.6 mm)                                                                                                   |  |
| ARM MATERIAL     | Steel                                                                                                            |  |
| OUTSIDE DIAMETER | .695″                                                                                                            |  |
| INSIDE DIAMETER  | .325″                                                                                                            |  |
| LOAD RATING      | Max Load @ 90 Degrees:                                                                                           |  |
| FEEL             | Heavy Duty, Feels Stiff                                                                                          |  |
| MOUNTING STYLE   | Screw Down, with Sheet Metal (#12 x 1 PPHSM) and Machine Screws (1/4-20) included                                |  |
| TOP FITTING      | 1/4-20 UNC Female Thread<br>Male Thread Conversion Kit included with<br>single use tube of Loctite and Male Stud |  |
| BASE FITTING     | Direct Mount Fitting (Zinc Die Cast),<br>Hole Spacing 1.375″ on center                                           |  |
| COVERING SLEEVE  | PVC, Matte Black                                                                                                 |  |