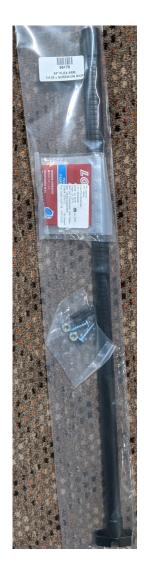

## HEAVY DUTY GOOSENECK FLEX ARM

<u>95176</u>

24" Long, 1/4-20 Female, Direct Mount Base

| 5   |    | Ø.281<br>_ Ø.422<br>└─ .250 |   |   |
|-----|----|-----------------------------|---|---|
| -   | 1/ | _ Ø.422<br>250              | 1 |   |
| 1ª  | 5  |                             | 4 | 5 |
|     | )  |                             |   |   |
| D 4 | /  |                             |   |   |

|                  | AT BUILTIN                                                                                                       |  |
|------------------|------------------------------------------------------------------------------------------------------------------|--|
| ARM LENGTH       | 24" (609.6 mm)                                                                                                   |  |
| ARM MATERIAL     | Steel                                                                                                            |  |
| OUTSIDE DIAMETER | .695″                                                                                                            |  |
| INSIDE DIAMETER  | .325″                                                                                                            |  |
| LOAD RATING      | Max Load @ 90 Degrees:                                                                                           |  |
| FEEL             | Heavy Duty, Feels Stiff                                                                                          |  |
| MOUNTING STYLE   | Screw Down, with Sheet Metal (#12 x 1 PPHSM) and Machine Screws (1/4-20) included                                |  |
| TOP FITTING      | 1/4-20 UNC Female Thread<br>Male Thread Conversion Kit included with<br>single use tube of Loctite and Male Stud |  |
| BASE FITTING     | Direct Mount Fitting (Zinc Die Cast),<br>Hole Spacing 1.375″ on center                                           |  |
| COVERING SLEEVE  | PVC, Matte Black                                                                                                 |  |