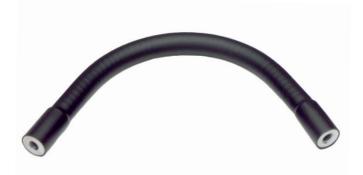

## **HEAVY DUTY GOOSENECK FLEX ARM**

95135 18" Long, 1/4-20 Female Both Ends

| ARM LENGTH       | 18" (457.2 mm)                                                                         |
|------------------|----------------------------------------------------------------------------------------|
| ARM MATERIAL     | Steel                                                                                  |
| OUTSIDE DIAMETER | .695"                                                                                  |
| INSIDE DIAMETER  | .325"                                                                                  |
| LOAD RATING      | Max Load @ 90 Degrees:                                                                 |
|                  | 2.5 pounds                                                                             |
| FEEL             | Heavy Duty, Feels Stiff                                                                |
| MOUNTING STYLE   | Female Threads, or                                                                     |
|                  | Male Thread Conversion Kit included with single use tube of Loctite and Male Studs (2) |
| TOP FITTING      | 1/4-20 UNC Female Thread                                                               |
| BASE FITTING     | 1/4-20 UNC Female Thread                                                               |
| COVERING SLEEVE  | PVC, Matte Black                                                                       |