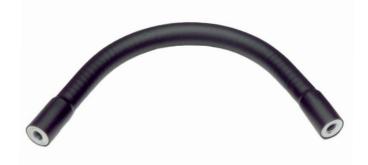

## **HEAVY DUTY GOOSENECK FLEX ARM**

95133 12" Long, 1/4-20 Female Both Ends

| ARM LENGTH       | 12" (304.8 mm)                                  |
|------------------|-------------------------------------------------|
|                  |                                                 |
| ARM MATERIAL     | Steel                                           |
| OUTSIDE DIAMETER | .695"                                           |
| INSIDE DIAMETER  | .325"                                           |
| LOAD RATING      | Max Load @ 90 Degrees:                          |
|                  | 3 pounds                                        |
| FEEL             | Heavy Duty, Feels Stiff                         |
| MOUNTING STYLE   | Female Threads, or                              |
|                  | Male Thread Conversion Kit included with single |
|                  | use tube of Loctite and Male Studs (2)          |
| TOP FITTING      | 1/4-20 UNC Female Thread                        |
| BASE FITTING     | 1/4-20 UNC Female Thread                        |
| COVERING SLEEVE  | PVC, Matte Black                                |