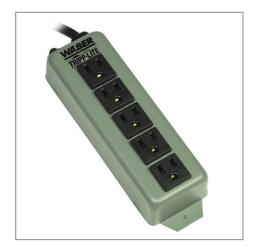

#### Description

The Waber-by-Tripp Lite 602 Power Strip offers a convenient method of power distribution in workbench, wallmount or floor mount applications. Includes 5 NEMA 5-15R output receptacles with 1.188-inch center-to-center spacing, 6-ft. (1.83 m) AC line cord and keyhole mounting tabs for installation in a wide variety of applications. Corded, multi-outlet strip reduces cable clutter and enables the connection of multiple electrical devices to a single AC wall socket. Unfiltered electrical pass-through makes the 602 ideal for distributing alternate waveform UPS or generator power. Features rugged all-metal housing, 15-amp resettable circuit breaker and attractive blue/gray color scheme.

#### **Features**

- Multi-outlet power strip offers convenient power distribution in workbench, wallmount or floor mount applications
- Includes 5 NEMA 5-15R output receptacles with 1.188-inch center-to-center outlet spacing
- Keyhole mounting tabs for installation in a wide variety of applications
- UL1363 (USA), cUL (Canada)
- 15-amp power handling capacity with circuit breaker
- 6-ft. (1.83 m) AC line cord