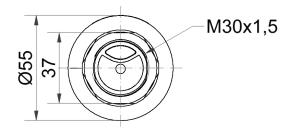

## **MECHANICAL DATA**

| MECHANICAL DATA              |                                |
|------------------------------|--------------------------------|
| Height                       | 71 mm                          |
| Diameter                     | 55 mm                          |
| Materials                    | PC<br>PC/ABS                   |
| Dome colour                  | Clear                          |
| Housing colour               | Black                          |
| Protection category          | IP65                           |
| Connection                   | M12 plug 5-pole                |
| Cable length                 | 100 mm                         |
| Tension relief               | Pull-out protection            |
| Type of fixing               | Built-in mounting              |
| Working temperature minimum  | -20°C                          |
| Working temperature maximum  | +50°C                          |
| Weight with packaging        | 98 g                           |
| Product weight               | 70 g                           |
|                              |                                |
| ELECTRICAL DATA              |                                |
| Operating voltage            | 10-30V                         |
| Operating voltage type       | DC                             |
| Operating voltage tolerance  | +/- 0%                         |
| Rated operational voltage    | 24 VDC                         |
| Rated operational current    | 60 mA                          |
| Rated inrush current         | <700mA                         |
| Protection class             | Protection class 2             |
| Pollution degree             | 3<br>In the connection area: 2 |
| OPTICAL DATA                 |                                |
| Light source                 | LED                            |
| Light colour                 | MC 7 colours                   |
| Optical signal image         | Permanent                      |
| Service life optical         | 50,000 h maximum               |
| APPROVAL DATA                |                                |
| Conforms with CE             | Yes                            |
| WEEE                         | Yes                            |
| Conforms with ATEX-directive | No                             |
| Conforms with CCC            | No                             |
| Conforms with UL             | No                             |
| Conforms with FCC            | No                             |
|                              |                                |

## DRAWING

For additional installation and mounting information, refer to the appropriate user guide at www.werma.com. This printed copy is for information only and is subject to alteration.