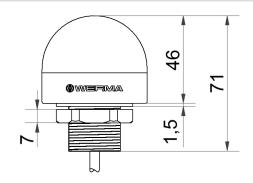

## **MECHANICAL DATA**

| MECHANICAL DATA              |                                |
|------------------------------|--------------------------------|
| Height                       | 71 mm                          |
| Diameter                     | 55 mm                          |
| Materials                    | PC<br>PC/ABS                   |
| Dome colour                  | Clear                          |
| Housing colour               | Black                          |
| Protection category          | IP65                           |
| Connection                   | M12 plug 5-pole                |
| Cable length                 | 100 mm                         |
| Tension relief               | Pull-out protection            |
| Type of fixing               | Built-in mounting              |
| Working temperature minimum  | -20°C                          |
| Working temperature maximum  | +50°C                          |
| Weight with packaging        | 98 g                           |
| Product weight               | 70 g                           |
|                              |                                |
| ELECTRICAL DATA              |                                |
| Operating voltage            | 10-30V                         |
| Operating voltage type       | DC                             |
| Operating voltage tolerance  | +/- 0%                         |
| Rated operational voltage    | 24 VDC                         |
| Rated operational current    | 60 mA                          |
| Rated inrush current         | <700mA                         |
| Protection class             | Protection class 2             |
| Pollution degree             | 3<br>In the connection area: 2 |
| OPTICAL DATA                 |                                |
| Light source                 | LED                            |
| Light colour                 | MC 7 colours                   |
| Optical signal image         | Permanent                      |
| Service life optical         | 50,000 h maximum               |
| APPROVAL DATA                |                                |
| Conforms with CE             | Yes                            |
| WEEE                         | Yes                            |
| Conforms with ATEX-directive | No                             |
| Conforms with CCC            | No                             |
| Conforms with UL             | No                             |
| Conforms with FCC            | No                             |
|                              |                                |

## DRAWING

For additional installation and mounting information, refer to the appropriate user guide at www.werma.com. This printed copy is for information only and is subject to alteration.