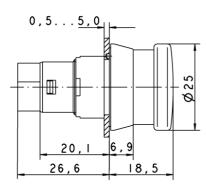

ct. Subject to modifications and errors. Images and other graphics may only be similar. For more information, refer to www.rafi.de chapter Imprint / Data Protection.



| Ambient temp. operating max. | <u>+70 °C</u>                            |
|------------------------------|------------------------------------------|
| Storage temperature min.     | -40 °C                                   |
| Storage temperature max.     | +80 °C                                   |
| Environmental restistance    | acc. to IEC 60068-2-14, -30, -33 and -78 |
| Weight                       | <u>9 g</u>                               |
| ROHS compliant               | yes                                      |
| REACH compliant              | yes                                      |

## Panel cut-out











## with socket connector