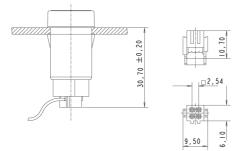

## 1.15.154.006/0301

| opaque red                            |
|---------------------------------------|
| square                                |
| black                                 |
|                                       |
| 25 mm                                 |
|                                       |
|                                       |
| 30.7 mm                               |
| 33.4 mm                               |
| 16.2 mm                               |
|                                       |
| ring nut                              |
| pin connector 4-pole / plug-in socket |
| snap-action contact                   |
| latching                              |
| 2 NC (forcibly actuated)              |
| Au                                    |
| no                                    |
| by pulling                            |
|                                       |
| 10 N                                  |
| 2.6 mm                                |
| 2 mm                                  |
| 100 N                                 |
|                                       |
| 25 V                                  |
| 0.02 V                                |
| 100 mA (1A short-circuit current)     |
| 0.01 mA                               |
| 100 mΩ                                |
| 10 ms                                 |
|                                       |
|                                       |
| 15,000 cycle                          |
| <u>IP65 (DIN EN 60529)</u>            |
| -25 °C                                |
|                                       |

## with socket connector