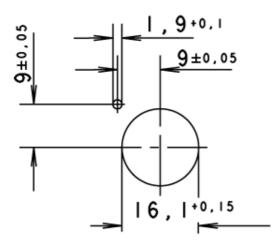

roduct. Subject to modifications and errors. Images and other graphics may only be similar. For more information, refer to www.rafi.de chapter Imprint / Data Protection.



| Ambient temp. operating max. | <u>+70 °C</u>                            |
|------------------------------|------------------------------------------|
| Storage temperature min.     | -40 °C                                   |
| Storage temperature max.     | +80 °C                                   |
| Environmental restistance    | acc. to IEC 60068-2-14, -30, -33 and -78 |
| Weight                       | <u>9 g</u>                               |
| ROHS compliant               | yes                                      |
| REACH compliant              | yes                                      |

## Panel cut-out











## with socket connector