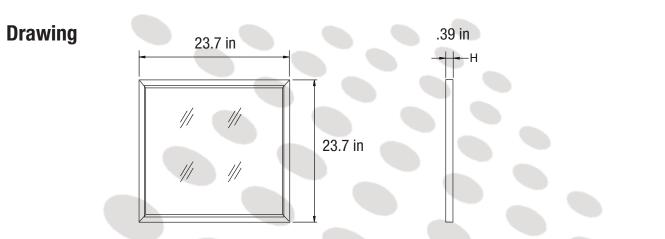

gradual warm-up
- Lightweight aluminum frame
- Recessed, surface-mounted and suspension installation
- Dimmable
- Efficacy 110 lumens per watt

### **Recommended Use**

- Business Offices
- Department Stores
- Conference Rooms
- Home Basements

### Qualification





#### 1939 Parker Court Suite C, Stone Mountain, GA 30087 Phone: (866) 786-1117 www.beyondledtechnology.com

### **Advantage**

- No UV or IR in the beam
- Easy to install and operate
- Energy saving, long lifespan
- Instant start, NO flickering, NO humming
- Green and eco-friendly without mercury

### **Input Voltage**

• 100-277Vac

# **LED Panel Lights**



Due to continuous product improvement, information in this document is subject to change. Revision Date: 01/24/2019





LED 2'x2' PANEL LIGHTS

# **LED Panel Lights**



### Package



### **Notice For User**

- Please turn off power before install or change assembly parts.
- The input voltage and lamps should be matched, after connecting the power line, Please make sure the wiring section is insulated
- Licensed Electrician Installation ONLY.

Due to continuous product improvement, information in this document is subject to change. Revision Date: 01/24/2019



1939 Parker Court Suite C, Stone Mountain, GA 30087 | Phone: (866) 786-1117 | www.beyondledtechnology.com

# **LED Panel**

### **Light Distribution Testing Parameters**

#### **Lux Chart**





#### **Recessed Mount**



Due to continuous product improvement, information in this document is subject to change. Revision Date: 01/24/2019



1939 Parker Court Suite C, Stone Mountain, GA 30087 | Phone