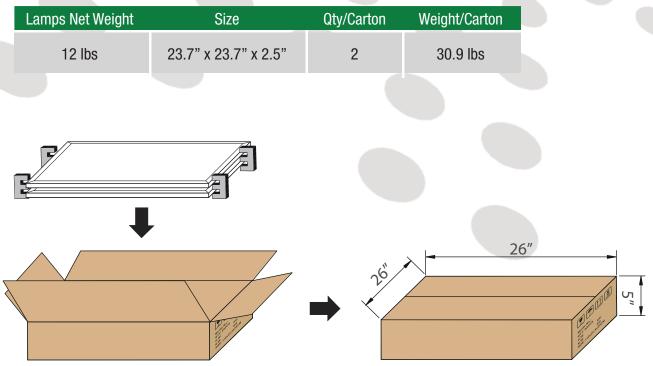

p
- Lightweight aluminum frame
- Recessed, surface-mounted and suspension installation
- Dimmable
- Efficacy 110 lumens per watt

### **Recommended Use**

- Business Offices
- Department Stores
- Conference Rooms
- Home Basements

### Qualification





#### 1939 Parker Court Suite C, Stone Mountain, GA 30087 Phone: (866) 786-1117 www.beyondledtechnology.com

### **Advantage**

- No UV or IR in the beam
- Easy to install and operate
- Energy saving, long lifespan
- Instant start, NO flickering, NO humming
- Green and eco-friendly without mercury

### **Input Voltage**

• 100-277Vac

# **LED Panel Lights**



Due to continuous product improvement, information in this document is subject to change. Revision Date: 01/24/2019





LED 2'x2' PANEL LIGHTS

# **LED Panel Lights**



### Package



### **Notice For User**

- Please turn off power before install or change assembly parts.
- The input voltage and lamps should be matched, after connecting the power line, Please make sure the wiring section is insulated
- Licensed Electrician Installation ONLY.

Due to continuous product improvement, information in this document is subject to change. Revision Date: 01/24/2019



1939 Parker Court Suite C, Stone Mountain, GA 30087 | Phone: (866) 786-1117 | www.beyondledtechnology.com

# **LED Panel**

### **Light Distribution Testing Parameters**

#### **Lux Chart**





#### **Recessed Mount**



Due to continuous product improvement, information in this document is subject to change. Revision Date: 01/24/2019



1939 Parker Court Suite C, Stone Mountain, GA 30087 | Phone: (866) 786-111