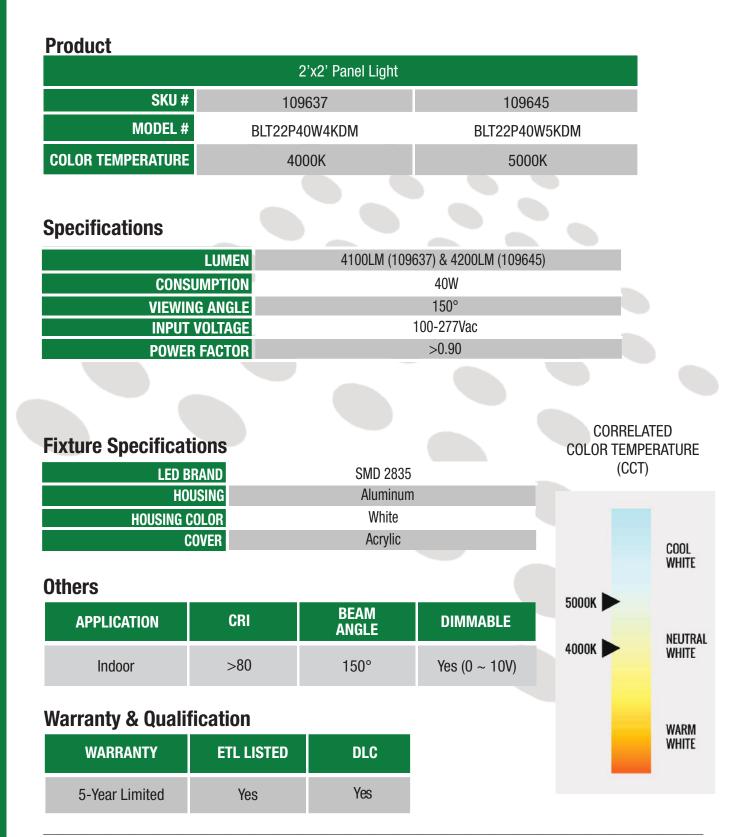

# **LED Panel Lights**

Indoor Standard 2'x2'

40W

### **Features**

- Super thin, super light, and super bright
- Instant on with no gradual warm-up
- Lightweight aluminum frame
- Recessed, surface-mounted and suspension installation
- Dimmable
- Efficacy 110 lumens per watt

### **Input Voltage**

• 100-277Vac