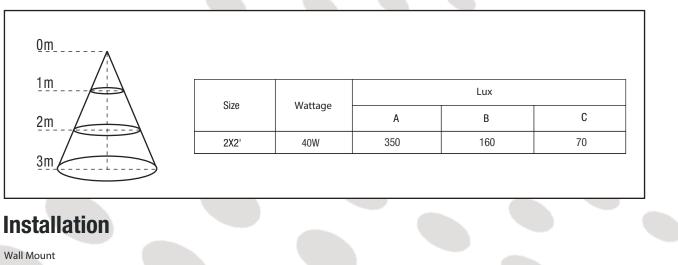

• 100-277Vac

# **LED Panel Lights**



Due to continuous product improvement, information in this document is subject to change. Revision Date: 01/24/2019





LED 2'x2' PANEL LIGHTS

# **LED Panel Lights**



### Package



### **Notice For User**

- Please turn off power before install or change assembly parts.
- The input voltage and lamps should be matched, after connecting the power line, Please make sure the wiring section is insulated
- Licensed Electrician Installation ONLY.

Due to continuous product improvement, information in this document is subject to change. Revision Date: 01/24/2019



1939 Parker Court Suite C, Stone Mountain, GA 30087 | Phone: (866) 786-1117 | www.beyondledtechnology.com

# **LED Panel**

### **Light Distribution Testing Parameters**

#### **Lux Chart**





#### **Recessed Mount**



Due to continuous product improvement, information in this document is subject to change. Revision Date: 01/24/2019



1939 Parker Court Suite C, Stone Mountain, GA 30087 | Phone: (866) 786-1117 | www.beyondledtechnology.com