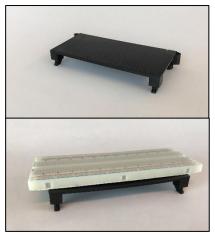

## Less Frustration. More Innovation.

Phase Dock offers two different 700 pt breadboard mounting options at the same price.

**Option 1: A 2x5 Click<sup>™</sup> connector.** Once your breadboard is securely mounted on the Click, you can reposition it on your Phase Dock WorkBench<sup>™</sup> in a matter of seconds *using the primary matrix*. The breadboard overhangs the Click, but the unit will mount with ease.

Using a 2x5 Click as a breadboard mount is a good option for prototyping when you may wish to reposition the breadboard multiple times as you evaluate various project layout options.

#### 2x5 Click mounting option\*

Acrylic platform mounting option\*

\*Breadboard shown for reference; not included with either option.

info@PhaseDock.com www.PhaseDock.com