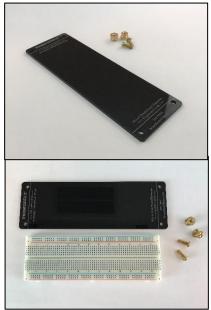

### Option 2: A black gloss platform with elegant brass hardware.

The 3mm acrylic breadboard platform attaches to the WorkBench *using the secondary matrix* (the smaller holes). It's a lower profile, more sophisticated look than the Click, yet keeps the ability to quickly reorganize or rearrange your project layout if desired.

#### 2x5 Click mounting option\*

Acrylic platform mounting option\*

\*Breadboard shown for reference; not included with either option.

info@PhaseDock.com www.PhaseDock.com