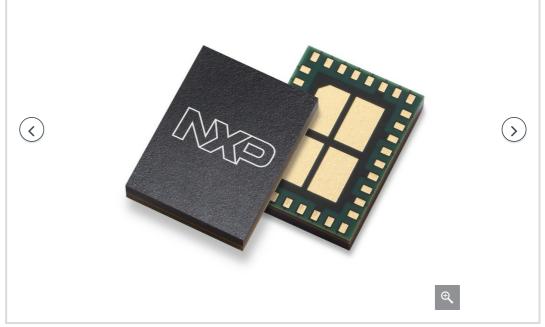

#### **PREPRODUCTION**

The WLAN8101C is a 5 GHz 2 x 2 MIMO RFFE for IEE802.11a/n/ac/ax applications in a 3 mm x 4 mm package.

The WLAN8101C includes two monolithic front-end ICs. Each front-end IC has an integrated power amplifier, a low noise amplifier with bypass functionality and a single pole double throw (SPDT) switch.

WLAN8101C also includes coexistence filters for both transmit and receive channels.

More **▼** 