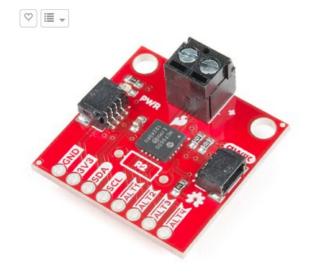

# SparkFun Qwiic Thermocouple Amplifier -MCP9600 (Screw Terminals)

SEN-16295 ♣

DESCRIPTION

**FEATURES** 

DOCUMENTS

- Temperature Range of -200°C to 1350°C
- Four Onboard Temperature Alerts
- Resolution of 0.0625°C
- Screw Terminal Connector
- ADDR Jumper for variable I<sup>2</sup>C Addresses (**default address of 0x60**)
- 2x Qwiic Connectors