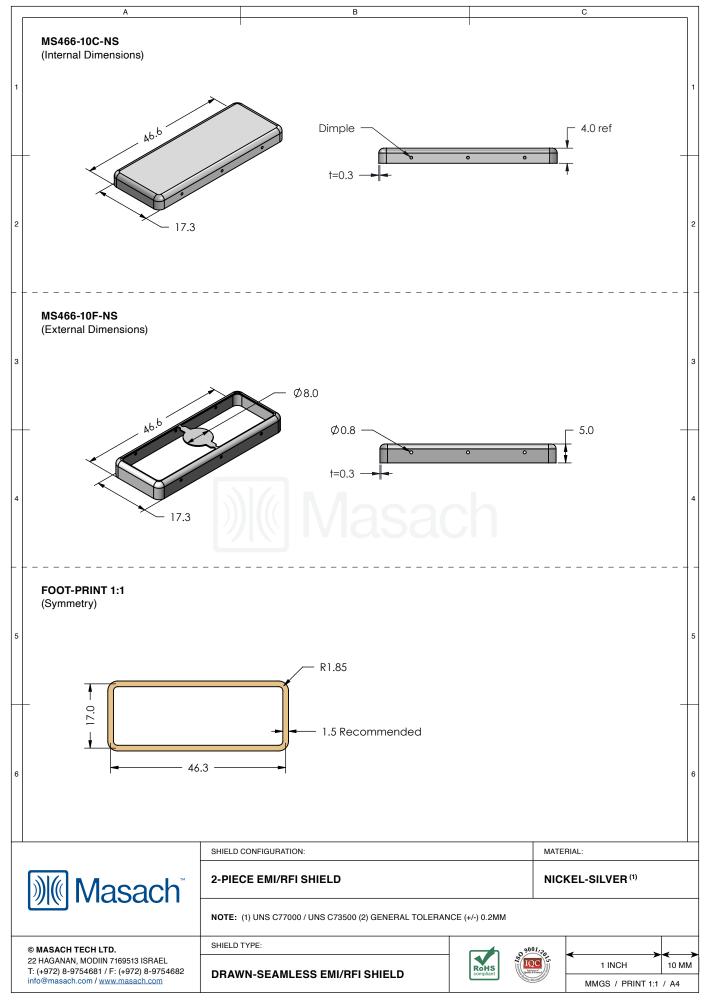

| 1  | MS466-10*<br>DRAWN-SEAMLESS EMI/RFI SHIELD                                            |                               |            |       |               |                   |                   | 1      |  |
|----|---------------------------------------------------------------------------------------|-------------------------------|------------|-------|---------------|-------------------|-------------------|--------|--|
| 2  | *OPTIONAL SHIELD CONFIG                                                               | CONFIGURATIONS                |            |       |               |                   | _                 | 2      |  |
| 3  | 2-PIECE SHIELD COVER                                                                  | 2-PIECE SHIELD FRAME          | 1-PIECE SH | IIELD |               |                   |                   | 3      |  |
|    | ITEM P/N ITEM DESCRIPTION                                                             |                               |            |       | MATERIAL      |                   | 1                 |        |  |
|    | MS466-10C                                                                             |                               |            |       | IN-PLATED S   |                   |                   |        |  |
| 4  | MS466-10F                                                                             | 2-PIECE EMI/RFI SHIELD FRAME  |            |       | IN-PLATED S   |                   |                   | 4      |  |
|    | <u>MS466-10S</u>                                                                      |                               |            |       | IN-PLATED S   |                   | $\left  \right $  |        |  |
|    | MS466-10C-NS                                                                          | 2-PIECE EMI/RFI SHIELD COVER  |            |       | NICKEL-SILVER |                   | $\left  \right $  |        |  |
| +  | <u>MS466-10F-NS</u>                                                                   |                               |            |       | NICKEL-SILVER |                   |                   |        |  |
|    | MS466-10S-NS                                                                          | 10S-NS 1-PIECE EMI/RFI SHIELD |            |       |               | NICKEL-SILVER     |                   |        |  |
| 5  | TIN-PLATED STEEL: CRS ELECTROLYTIC TINPLATE<br>NICKEL-SILVER: UNS C77000 / UNS C73500 |                               |            |       |               |                   | -                 | 5      |  |
| 5  |                                                                                       |                               |            |       |               |                   |                   | 6      |  |
|    |                                                                                       | SHIELD CONFIGURATION:         |            |       | MATERIAL:     |                   |                   |        |  |
| [  | <b>∭ Masach</b> <sup>™</sup>                                                          |                               |            |       |               |                   |                   |        |  |
| 6  | MASACH TECH LTD.                                                                      | SHIELD TYPE:                  |            |       | 001.2         |                   |                   |        |  |
| 22 | 2 HAGANAN, MODIIN 7169513 ISRAEL<br>: (+972) 8-9754681 / F: (+972) 8-9754682          |                               |            |       | 1 INCH 10 M   |                   | <b>(</b><br>10 MN | ►<br>^ |  |
|    | fo@masach.com / <u>www.masach.com</u>                                                 |                               |            |       | MI            | MGS / PRINT 1:1 / | A4                |        |  |