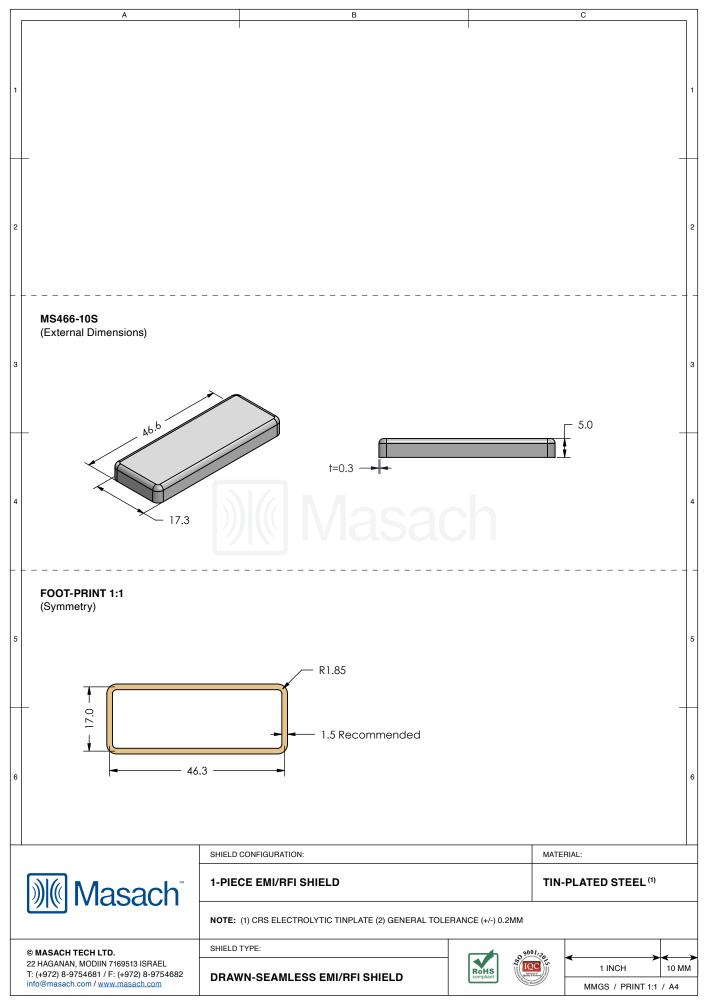

| 1  | MS466-10*<br>DRAWN-SEAMLESS EMI/RFI SHIELD                                            |                               |            |       |               |                   |                   | 1      |  |
|----|---------------------------------------------------------------------------------------|-------------------------------|------------|-------|---------------|-------------------|-------------------|--------|--|
| 2  | *OPTIONAL SHIELD CONFIG                                                               | CONFIGURATIONS                |            |       |               |                   | _                 | 2      |  |
| 3  | 2-PIECE SHIELD COVER                                                                  | 2-PIECE SHIELD FRAME          | 1-PIECE SH | IIELD |               |                   |                   | 3      |  |
|    | ITEM P/N ITEM DESCRIPTION                                                             |                               |            |       | MATERIAL      |                   | 1                 |        |  |
|    | MS466-10C                                                                             |                               |            |       | IN-PLATED S   |                   |                   |        |  |
| 4  | MS466-10F                                                                             | 2-PIECE EMI/RFI SHIELD FRAME  |            |       | IN-PLATED S   |                   |                   | 4      |  |
|    | <u>MS466-10S</u>                                                                      |                               |            |       | IN-PLATED S   |                   | $\left  \right $  |        |  |
|    | MS466-10C-NS                                                                          | 2-PIECE EMI/RFI SHIELD COVER  |            |       | NICKEL-SILVER |                   | $\left  \right $  |        |  |
| +  | <u>MS466-10F-NS</u>                                                                   |                               |            |       | NICKEL-SILVER |                   |                   |        |  |
|    | MS466-10S-NS                                                                          | 10S-NS 1-PIECE EMI/RFI SHIELD |            |       |               | NICKEL-SILVER     |                   |        |  |
| 5  | TIN-PLATED STEEL: CRS ELECTROLYTIC TINPLATE<br>NICKEL-SILVER: UNS C77000 / UNS C73500 |                               |            |       |               |                   | -                 | 5      |  |
| 5  |                                                                                       |                               |            |       |               |                   |                   | 6      |  |
|    |                                                                                       | SHIELD CONFIGURATION:         |            |       | MATERIAL:     |                   |                   |        |  |
| [  | <b>∭ Masach</b> <sup>™</sup>                                                          |                               |            |       |               |                   |                   |        |  |
| 6  | MASACH TECH LTD.                                                                      | SHIELD TYPE:                  |            |       | 001.2         |                   |                   |        |  |
| 22 | 2 HAGANAN, MODIIN 7169513 ISRAEL<br>: (+972) 8-9754681 / F: (+972) 8-9754682          |                               |            |       | 1 INCH 10 M   |                   | <b>(</b><br>10 MN | ►<br>^ |  |
|    | fo@masach.com / <u>www.masach.com</u>                                                 |                               |            |       | MI            | MGS / PRINT 1:1 / | A4                |        |  |