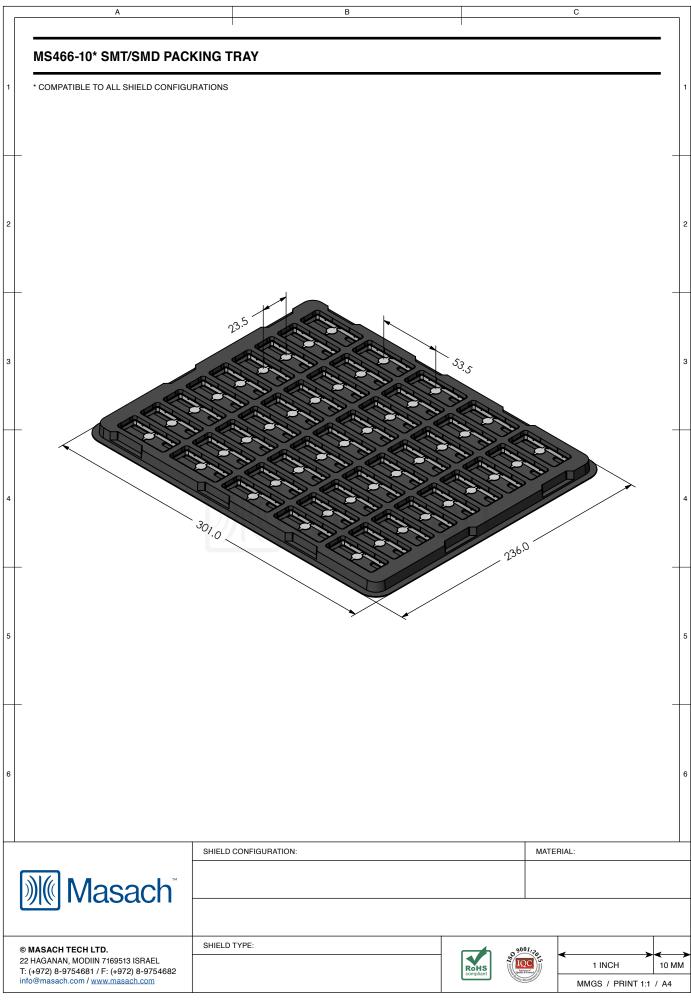

| 1  | MS466-10*<br>DRAWN-SEAMLESS EMI/RFI SHIELD                                            |                               |            |       |               |                   |                   | 1      |  |
|----|---------------------------------------------------------------------------------------|-------------------------------|------------|-------|---------------|-------------------|-------------------|--------|--|
| 2  | *OPTIONAL SHIELD CONFIG                                                               | CONFIGURATIONS                |            |       |               |                   | _                 | 2      |  |
| 3  | 2-PIECE SHIELD COVER                                                                  | 2-PIECE SHIELD FRAME          | 1-PIECE SH | IIELD |               |                   |                   | 3      |  |
|    | ITEM P/N ITEM DESCRIPTION                                                             |                               |            |       | MATERIAL      |                   | 1                 |        |  |
|    | MS466-10C                                                                             |                               |            |       | IN-PLATED S   |                   |                   |        |  |
| 4  | MS466-10F                                                                             | 2-PIECE EMI/RFI SHIELD FRAME  |            |       | IN-PLATED S   |                   |                   | 4      |  |
|    | <u>MS466-10S</u>                                                                      |                               |            |       | IN-PLATED S   |                   | $\left  \right $  |        |  |
|    | MS466-10C-NS                                                                          | 2-PIECE EMI/RFI SHIELD COVER  |            |       | NICKEL-SILVER |                   | $\left  \right $  |        |  |
| +  | <u>MS466-10F-NS</u>                                                                   |                               |            |       | NICKEL-SILVER |                   |                   |        |  |
|    | MS466-10S-NS                                                                          | 10S-NS 1-PIECE EMI/RFI SHIELD |            |       |               | NICKEL-SILVER     |                   |        |  |
| 5  | TIN-PLATED STEEL: CRS ELECTROLYTIC TINPLATE<br>NICKEL-SILVER: UNS C77000 / UNS C73500 |                               |            |       |               |                   | -                 | 5      |  |
| 5  |                                                                                       |                               |            |       |               |                   |                   | 6      |  |
|    |                                                                                       | SHIELD CONFIGURATION:         |            |       | MATERIAL:     |                   |                   |        |  |
| [  | <b>∭ Masach</b> <sup>™</sup>                                                          |                               |            |       |               |                   |                   |        |  |
| 6  | MASACH TECH LTD.                                                                      | SHIELD TYPE:                  |            |       | 001.2         |                   |                   |        |  |
| 22 | 2 HAGANAN, MODIIN 7169513 ISRAEL<br>: (+972) 8-9754681 / F: (+972) 8-9754682          |                               |            |       | 1 INCH 10 M   |                   | <b>(</b><br>10 MN | ►<br>^ |  |
|    | fo@masach.com / <u>www.masach.com</u>                                                 |                               |            |       | MI            | MGS / PRINT 1:1 / | A4                |        |  |