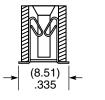

= Full Reel Tape & Reel (must order max. quantity per reel; contact Samtec for quantity breaks) (05-60 only)

## MEC1

## Card Mates: (1.60 mm) .062" thick card



| POSITIONS<br>PER ROW | POLARIZED POSITIONS<br>(No Contact) |
|----------------------|-------------------------------------|
| 05                   | 3, 4                                |
| 08                   | 5, 6                                |
| 20                   | 15, 16                              |
| 30                   | 21, 22                              |
| 40                   | 31, 32                              |
| 50                   | 41, 42                              |
| 60                   | 31, 32, 63 & 64                     |
| 70                   | 53, 54, 115 & 116                   |









Some sizes, styles and options are non-standard, non-returnable.