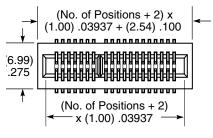

## Card Mates: (1.60 mm) .062" thick card

| POSITIONS<br>PER ROW | POLARIZED POSITIONS<br>(No Contact) |
|----------------------|-------------------------------------|
| 05                   | 3, 4                                |
| 08                   | 5, 6                                |
| 20                   | 15, 16                              |
| 30                   | 21, 22                              |
| 40                   | 31, 32                              |
| 50                   | 41, 42                              |
| 60                   | 31, 32, 63 & 64                     |
| 70                   | 53, 54, 115 & 116                   |