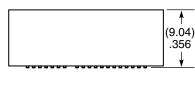

** = Full Reel Tape & Reel (must order max. quantity per reel; contact Samtec for quantity breaks) (05-60 only)

## MEC1

## Card Mates: (1.60 mm) .062" thick card



| POSITIONS<br>PER ROW | POLARIZED POSITIONS<br>(No Contact) |
|----------------------|-------------------------------------|
| 05                   | 3, 4                                |
| 08                   | 5, 6                                |
| 20                   | 15, 16                              |
| 30                   | 21, 22                              |
| 40                   | 31, 32                              |
| 50                   | 41, 42                              |
| 60                   | 31, 32, 63 & 64                     |
| 70                   | 53, 54, 115 & 116                   |









Some sizes, styles and options are non-standard, non-returnable.