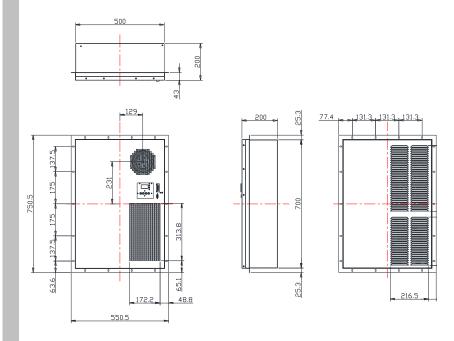

#### **Dimension drawing**

| Main feature                      | Unit         | Specification                          |
|-----------------------------------|--------------|----------------------------------------|
| Dimension (H x W x D)             | mm<br>(inch) | 700 x 500 x 200<br>(27.7 x 19.8 x 7.9) |
| Cooling capacity <sub>*Note</sub> | W (BTU/hr)   | 800 (2720)                             |
| Rated voltage                     | VDC          | 48                                     |
| Operating current                 | Α            | 3.9                                    |
| Operating voltage range           | VDC          | 42 ~ 58                                |
| Operating temperature range       | °C           | -10 ~ +55                              |
| Noise (1.0 meter)                 | dB-A         | 65.0                                   |
| Weight                            | Kg (Lb)      | 28 (61.7)                              |