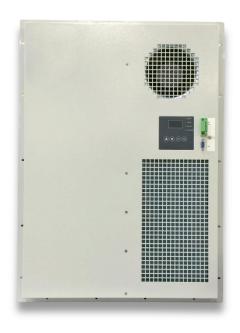

# HEC0800PB series

## Design

- ◆ Compact size.
- ◆ Rated voltage at 48V.
- **♦** Built-in smart controller.
- High efficiency and reliable fan.
- ◆ Easy installation and maintenance.