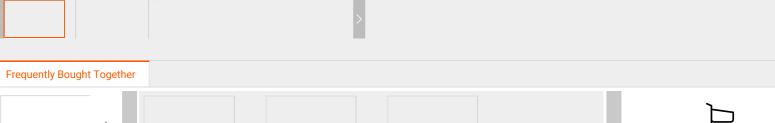

## INTRODUCTION

These are M3 hex head cap screw, which provides a more secure way to install circuit boards, sensors and mechanical mounting.

## SPECIFICATION

- Screw Drive Type: Hex
- Screw size: M3
- Screw length: 6 mm (0.24")

### SHIPPING LIST

- M3X6 screws x10
- M3 nuts x10