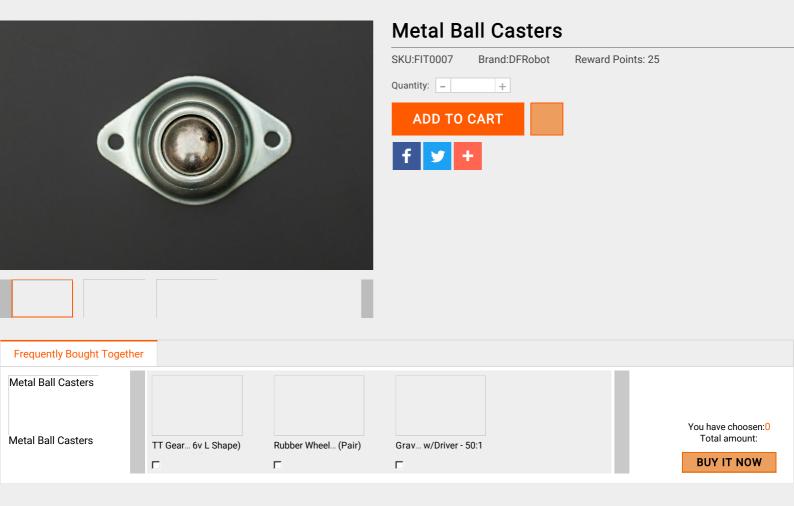

# INTRODUCTION

Metal ball caster, 1mm thick steel plate from the machine stamping, it has the capbility to support 15KG payload. The Caster is strong and lightweight. It has 20mm high round body, with a total weight of only 37g; and large steel ball around a small ball around as much as 40 to rotate the main scroll ball much more smoothly, which make the robot walk or move at a more flexible and comfortable way. Our popular 2WD Arduino robot Platform adapts this caster.

### SPECIFICATION

- Fixed hole: 4mm
- Center Distance to Fixed holes: 40mm
- Ball body height: 20mm
- Ball protruding height: 4mm
- Bearing ball number: 40
- Maximum load: 15KG
- Ball diameter: 15mm
- Weight: 37g