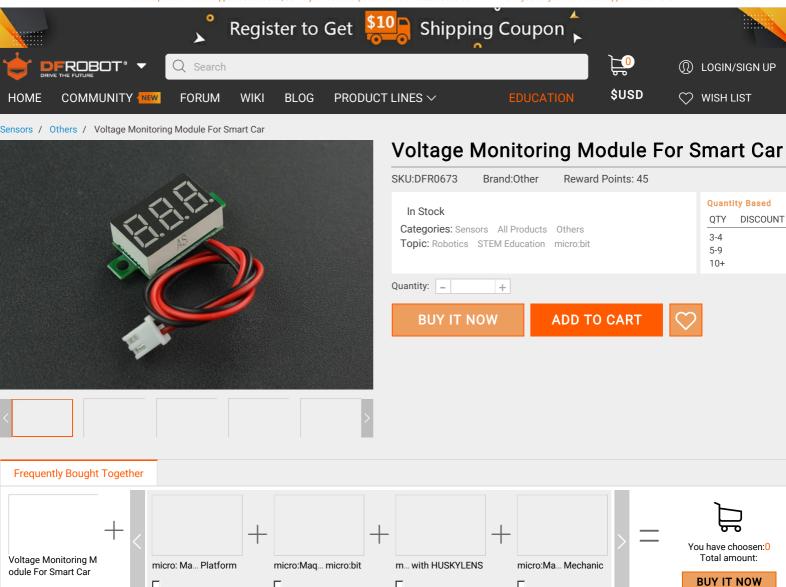

## INTRODUCTION

This newly launched real-time voltage monitoring module is specially designed for battery-powered smart robot cars. It aims to protect the battery by constantly monitoring voltage so as to prevent excessive discharge.

The module detects DC voltage 2.5V to 30V. Without external power supply, it can work directly when connected to the measured power supply. It offers 300ms/once refresh rate and about 0.1V measure error. Apart from that, the voltage monitoring can also play a role in voltage analysis. By observing the real-time voltage, we can judge the relationship between the running state of a smart robot car and the voltage, and then to further understand the working state.

## SPECIFICATION

- Detection Range: DC 2.5V-30V
- Power Supply Range: DC 2.5V-30V(Use the measured voltage as power supply)
- Maximum Input Voltage: DC 30V(Voltage beyond this may permanently damage the product)
- Permissible Error: ±1% (when voltage>10V, error is ±0.3V; voltage<10V,±0.10)
- Input Impedance: >100KΩ
- Operating Current: <23mA
- Refresh Rate: about 300ms once
- Display Mode: 0.36"three digits LED display
- Display Color: red
- Lead Length: 20cm
- Dimension: 23\*15\*10mm/0.91\*0.59\*0.39"(L\*W\*H, the length is 33mm when mounting lugs are included)
- Mounting Hole: pitch, 28mm; aperture, 2.8mm
- Operating Temperature: -10°C-65°C