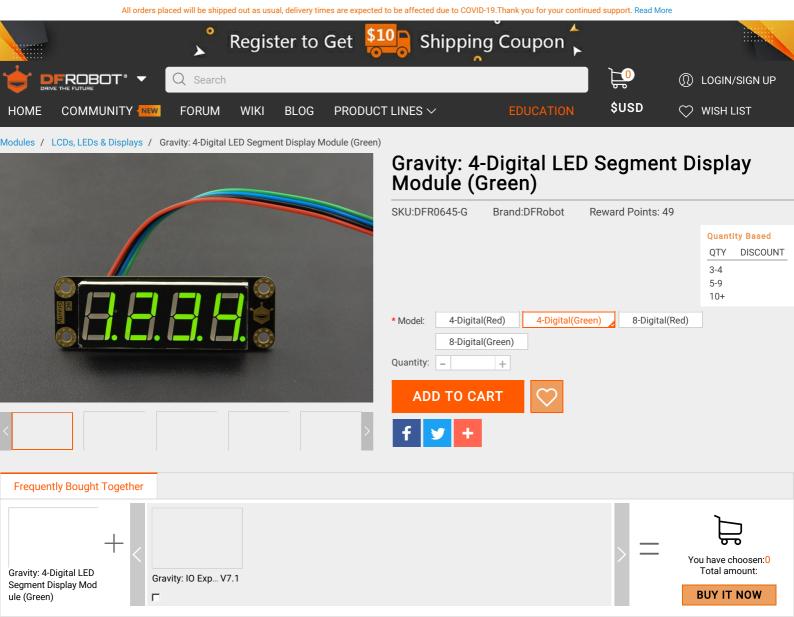

# INTRODUCTION

4-Digital LED Segment Display Module (Green)4-Digital LED Segment Display Module (Green)4-Digital LED Segment Display Module (Green)

#### FEATURES

- Display Mode: 8 segment×4 digit
- Support 8-level brightness adjustment
- I2C communication

### SPECIFICATION

- Operating Voltage: DC 5V
- Operating Current: <55mA
- Operating Temperature: -40 °C ~ +85 °C
- Storage Temperature: -55 °C ~ +125 °C
- Digital Tube Size: 5.05× 1.9cm/2.0×0.75"
- PCB Size: 6.7×2.2 cm/2.64×0.87"