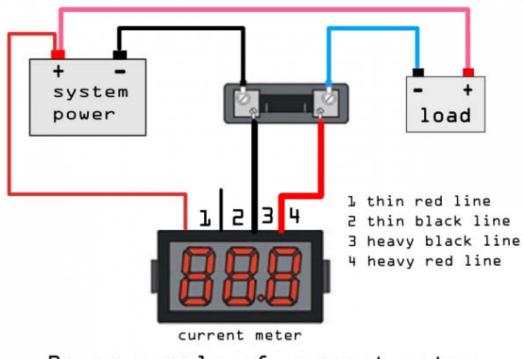

#### **Connection Diagram 1:**

**Connection Diagram 3** 

**Connection Diagram 2:** 

# Power supply of current meter from measurement system

**Connection Diagram 4** 

LED Current Meter 50A(Green)(SKU:DFR0245-G)

LED Current Meter 50A(Red)(SKU:DFR0245-R)

Powered By DFRobot © 2008-2017