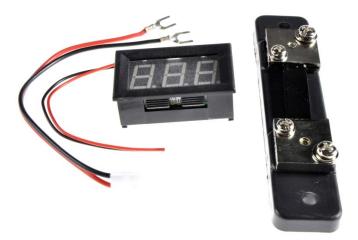

#### Introduction

LED Current Meter 50A

This is a standard LED Current Meter 50A. The biggest featrue is that the LED Current Meter have reversed connection protection to prevent from being burnted out. It measures 0-50A with 2% accuracy. Best suitable for current display in the circuit. Just apply four wires without any extra circuit or components, it gives the reading straight away. Easy to use, and good company with robot application. It has three color to select, green/red.

### Specification

- Measure Current: 0-50A DC
- Power supply voltage: 4-30V DC
- Display mode: 3-bit 0.56 Led digital tube
- Accuracy:2%
- Opening dimension: 45.5mm\*26.5mm
- Dimension: 48mm\*29mm\*21mm
- weight: 23g(current meter)+60g(shunt)