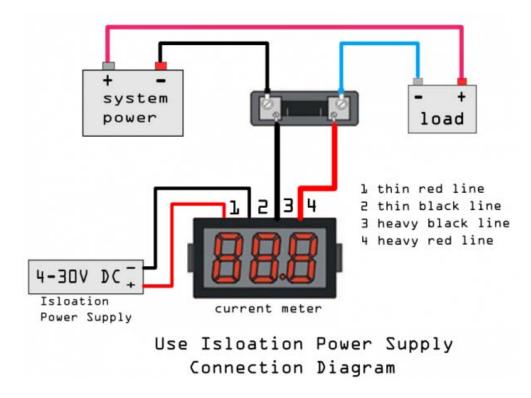

**Warnings:** Please carefully follow the instructions for wiring. The power supply terminal and measurement terminal of this LED Current Meter are used common-ground connect. So,the measurement terminal of current meter must be cascaded after load. It's better that power supply of the current meter is isolated. And before using the current meter ,you must be connect the shunt firstly for fear that the current meter is burnted out by high voltage.

#### **Connection Diagram**

#### **Connection Diagram 1:**

**Connection Diagram 3** 

**Connection Diagram 2:** 