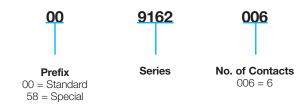

h mini SIM cards.
- The insulator is molded from high temperature plastic enabling the connector to be used in convection or infrared soldering processes.
- Supplied on tape and reel packaging for pick and place assembly.
- The all plastic design, assuming normal use prevents damage to the SIM card on insertion.
- Optional SMT contact size:
  Standard SMT contact size 1.60mm x 1.60mm
  Narrow SMT contact size 1.05mm x 0.60mm
- RoHS Compliant available.



### **Standard SMT Contact Layout**



### **Narrow SMT Contact Layout**





# 9162 Slide-In SIM Card Connector



### **Connector Height 1.75mm**



**SECTION Z-Z** 

|   | Standard     | Narrow       |
|---|--------------|--------------|
| Α | 1.46 (0.057) | 1.05 (0.041) |
| В | 1.60 (0.063) | 0.60 (0.024) |





### **HOW TO ORDER**







XXX

### 9162 SIM Card Block





### **GENERAL DESCRIPTION**

The standard SIM connector is specifically designed for handheld devices requiring secure subscriber identification.

The connectors are available in a standard 6 pin configuration on a 2.54mm pitch with a 0.8mm height.

Contacts are stamped, gold plated, rated at 0.5A, and 5000 mechanical cycles.

Our contact design is specifically rounded to avoid any possible damage during and after card insertion to the card itself, assuming normal use. The design also incorporates protection features to avoid contact damage during this operation such as contact snagging.

Please contact the appropriate sales office for further details.

### **KEY FEATURES AND BENEFITS**

- Produced for use with both full ISO cards and mini SIM cards.