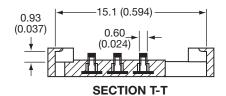

### **Connector Height 1.75mm**

**SECTION Z-Z** 

|   | Standard     | Narrow       |
|---|--------------|--------------|
| Α | 1.46 (0.057) | 1.05 (0.041) |
| В | 1.60 (0.063) | 0.60 (0.024) |