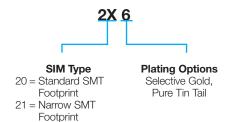

mini SIM cards.
- The insulator is molded from high temperature plastic enabling the connector to be used in convection or infrared soldering processes.
- Supplied on tape and reel packaging for pick and place assembly.
- The all plastic design, assuming normal use prevents damage to the SIM card on insertion.
- Optional SMT contact size:
  Standard SMT contact size 1.60mm x 1.60mm
  Narrow SMT contact size 1.05mm x 0.60mm
- RoHS Compliant available.



### **Standard SMT Contact Layout**



### **Narrow SMT Contact Layout**





# 9162 Slide-In SIM Card Connector



### **Connector Height 1.75mm**



**SECTION Z-Z** 

|   | Standard     | Narrow       |
|---|--------------|--------------|
| Α | 1.46 (0.057) | 1.05 (0.041) |
| В | 1.60 (0.063) | 0.60 (0.024) |





### **HOW TO ORDER**







XXX

### 9162 SIM Card Block





### **GENERAL DESCRIPTION**

The standard SIM connector is specifically designed for handheld devices requiring secure subscriber identification.

The connectors are available in a standard 6 pin configuration on a 2.54mm pitch with a 0.8mm height.

Contacts are stamped, gold plated, rated at 0.5A, and 5000 mechanical cycles.

Our contact design is specifically rounded to avoid any possible damage during and after card insertion to the card itself, assuming normal use. The design also incorporates protection features to avoid contact damage during this operation such as contact snagging.

Please contact the appropriate sales office for further details.

### **KEY FEATURES AND BENEFITS**

- Produced for use with both full ISO cards and mini SIM cards.
-