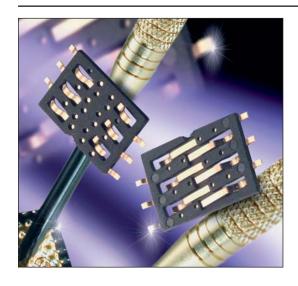

### 0.8mm PCB Pad Layout

### **GENERAL DESCRIPTION**

The standard SIM connector is specifically designed for handheld devices requiring secure subscriber identification.

The connectors are available in a standard 6 pin configuration on a 2.54mm pitch with a 0.8mm height.