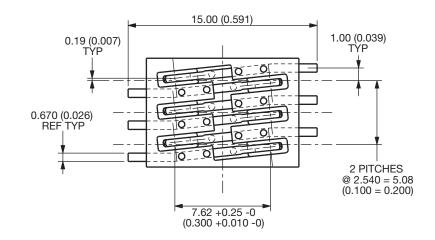

plated, rated at 0.5A, and 5000 mechanical cycles.

Our contact design is specifically rounded to avoid any possible damage during and after card insertion to the card itself, assuming normal use. The design also incorporates protection features to avoid contact damage during this operation such as contact snagging.

Please contact the appropriate sales office for further details.

### **KEY FEATURES AND BENEFITS**

- Produced for use with both full ISO cards and mini SIM cards.
- The insulator is molded from high temperature plastic enabling the connector to be used in convection or infrared soldering processes.
- Supplied on tape and reel packaging for pick and place assembly.
- · RoHS Compliant.



### 0.8mm PCB Pad Layout



## 9162 SIM Card Block



### **Connector Height 0.8mm**





### **Illustration of Pin Configuration**



####