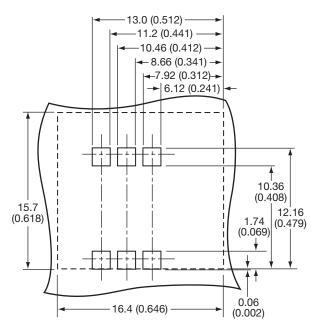

to the card itself, assuming normal use. The design also incorporates protection features to avoid contact damage during this operation such as contact snagging.

Please contact the appropriate sales office for further details of this service.

### **KEY FEATURES AND BENEFITS**

- Produced for use with mini SIM cards.
- The insulator is molded from high temperature plastic enabling the connector to be used in convection or infrared soldering processes.
- Supplied on tape and reel packaging for pick and place assembly.
- The all plastic design, assuming normal use prevents damage to the SIM card on insertion.
- Optional SMT contact size:
  Standard SMT contact size 1.60mm x 1.60mm
  Narrow SMT contact size 1.05mm x 0.60mm
- RoHS Compliant available.



### **Standard SMT Contact Layout**



### **Narrow SMT Contact Layout**





# 9162 Slide-In SIM Card Connector



### **Connector Height 1.75mm**



**SECTION Z-Z** 

|   | Standard     | Narrow       |
|---|--------------|--------------|
| Α | 1.46 (0.057) | 1.05 (0.041) |
| В | 1.60 (0.063) | 0.60 (0.024) |





### **HOW TO ORDER**







XXX

### 9162 SIM Card Block





### **GENERAL DESCRIPTION**

The standard SIM connector is specifically designed for handheld devices requiring secure subscriber identification.

The connectors are available in a standard 6 pin configuration on a 2.54mm pitch with a 0.8mm height.

Contacts are stamped, gold plated, rated at 0.5A, and 5000 mechanical cycles.

Our contact design is specifically rounded to avoid any possible damage during and after card insertion to the card itself, assu