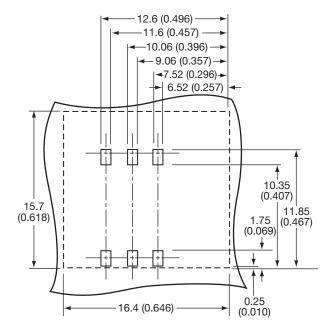

use. The design also incorporates protection features to avoid contact damage during this operation such as contact snagging.

Please contact the appropriate sales office for further details of this service.

### **KEY FEATURES AND BENEFITS**

- Produced for use with mini SIM cards.
- The insulator is molded from high temperature plastic enabling the connector to be used in convection or infrared soldering processes.
- Supplied on tape and reel packaging for pick and place assembly.
- The all plastic design, assuming normal use prevents damage to the SIM card on insertion.
- Optional SMT contact size:
  Standard SMT contact size 1.60mm x 1.60mm
  Narrow SMT contact size 1.05mm x 0.60mm
- RoHS Compliant available.



### **Standard SMT Contact Layout**



### **Narrow SMT Contact Layout**





# 9162 Slide-In SIM Card Connector



### **Connector Height 1.75mm**



**SECTION Z-Z** 

|   | Standard     | Narrow       |
|---|--------------|--------------|
| Α | 1.46 (0.057) | 1.05 (0.041) |
| В | 1.60 (0.063) | 0.60 (0.024) |





### **HOW TO ORDER**







XXX

### 9162 SIM Card Block





### **GENERAL DESCRIPTION**

The standard SIM connector is specifically designed for handheld devices requiring secure subscriber identification.

The connectors are available in a standard 6 pin configuration on a 2.54mm pitch with a 0.8mm height.

Contacts are stamped, gold plated, rated at 0.5A, and 5000 mechanical cycles.

Our contact design is specifically rounded to avoid any possible damage during and after card insertion to the card itself, assuming normal use. The design also inco