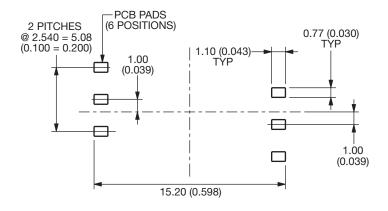

### **Connector Height 0.8mm**

### **GENERAL DESCRIPTION**

The standard SIM connector is specifically designed for handheld devices requiring secure subscriber identification.

The connectors are available in a standard 6 pin configuration on a 2.54mm pitch with a 0.8mm height.