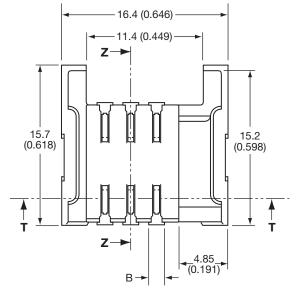

# 9162 Slide-In SIM Card Connector

### **Connector Height 1.75mm**

**SECTION Z-Z** 

|   | Standard     | Narrow       |
|---|--------------|--------------|
| Α | 1.46 (0.057) | 1.05 (0.041) |
| В | 1.60 (0.063) | 0.60 (0.024) |