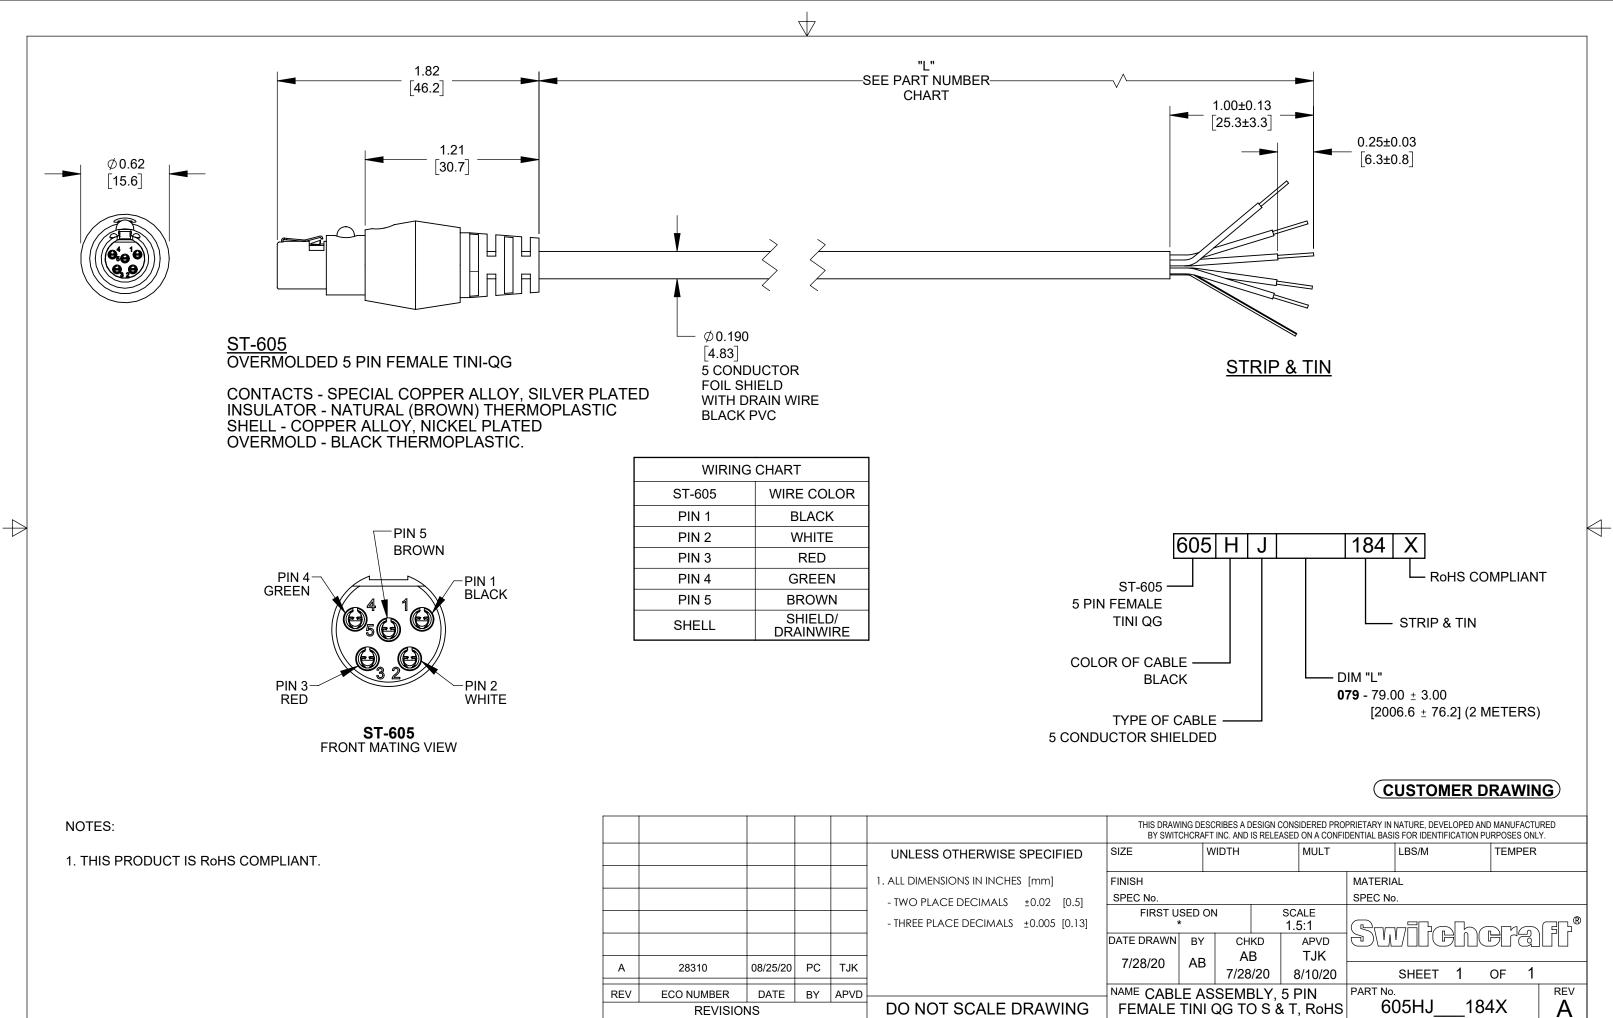

| m.                         |           |            |          | 4                                |               | SolidWorks CAD File 【                | B                    |                      |       |
|----------------------------|-----------|------------|----------|----------------------------------|---------------|--------------------------------------|----------------------|----------------------|-------|
|                            | REVISIONS |            |          |                                  |               | DO NOT SCALE DRAWING                 | FEMALE TINI QG TC    |                      |       |
|                            | REV       | ECO NUMBER | DATE     | BY                               | APVD          |                                      | NAME CABL            | E AS                 | SEMB  |
|                            | A         | 28310      | 08/25/20 | PC                               | TJK           |                                      | 7/28/20              | AB                   | 7/28/ |
|                            |           |            |          |                                  |               |                                      |                      |                      | AE    |
|                            |           |            |          |                                  |               | - THREE PLACE DECIMALS ±0.005 [0.13] | DATE DRAWN           | *<br>BY              | СН    |
|                            |           |            |          | - TWO PLACE DECIMALS ±0.02 [0.5] | FIRST USED ON |                                      | 1                    |                      |       |
|                            |           |            |          |                                  |               |                                      | SPEC No.             |                      |       |
|                            |           |            |          |                                  |               | 1. ALL DIMENSIONS IN INCHES [mm]     | FINISH               |                      |       |
| PRODUCT IS RoHS COMPLIANT. |           |            |          |                                  |               | UNLESS OTHERWISE SPECIFIED           | SIZE                 | W                    | /IDTH |
|                            |           |            |          |                                  |               |                                      | THIS DRAW<br>BY SWIT | /ING DESC<br>CHCRAFT |       |
|                            |           |            |          |                                  |               |                                      |                      |                      |       |