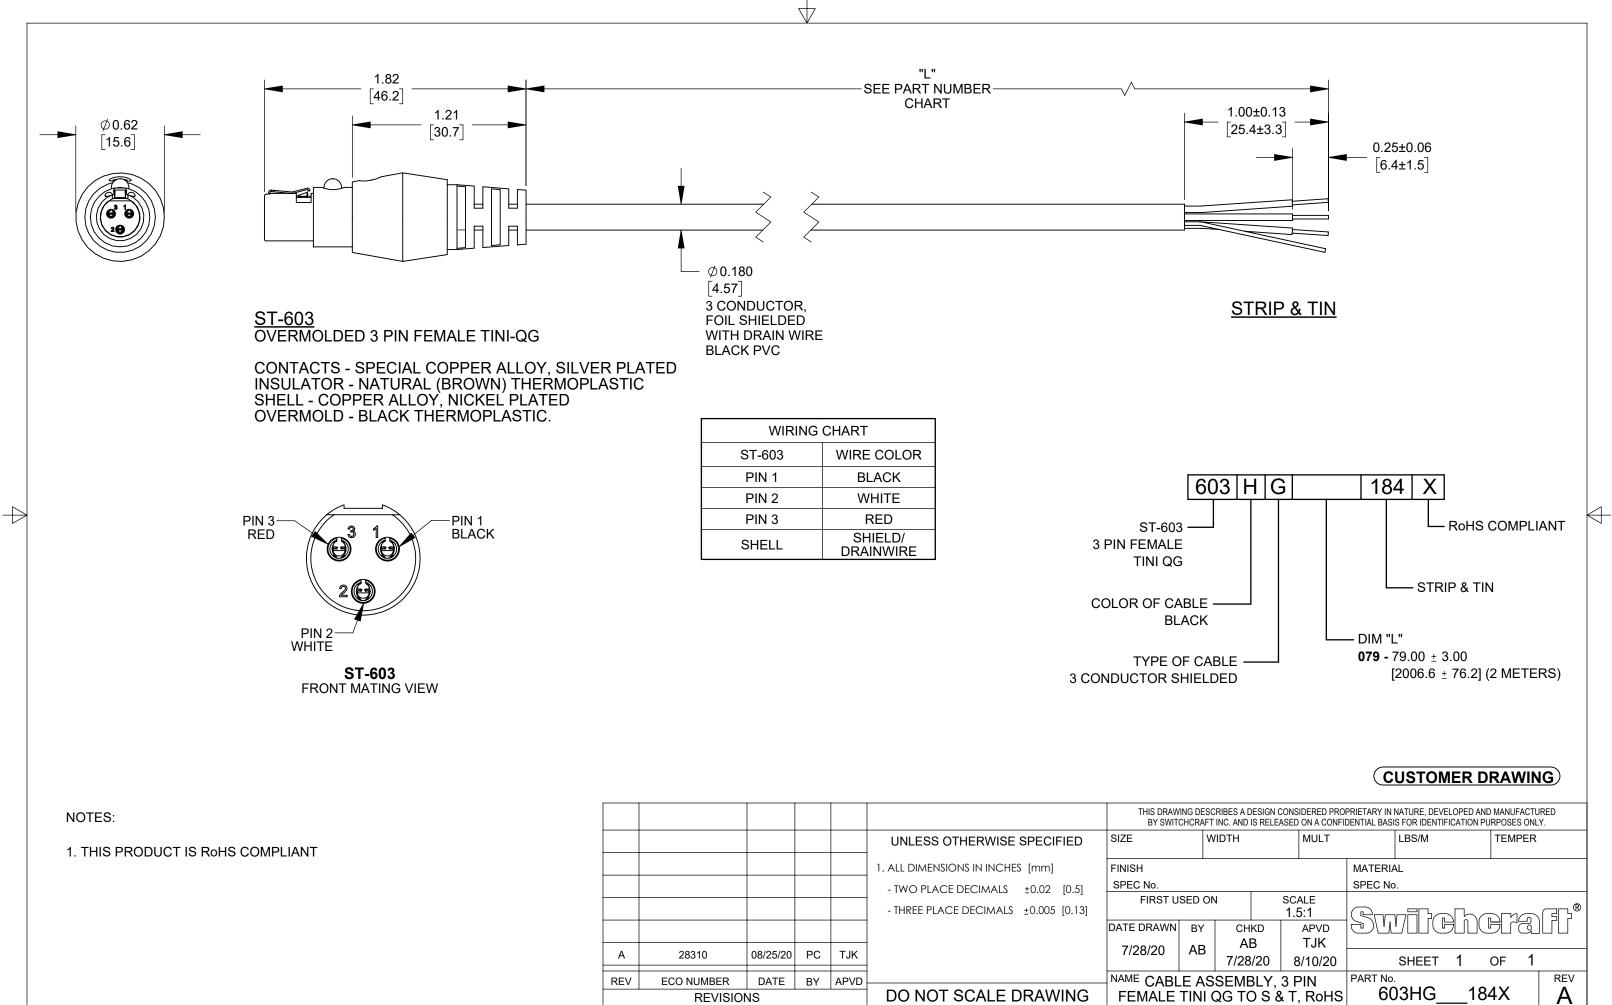

| Downloaded from Arrow.com. |                                   |     |            |          | 4  |      | SolidWorks CAD File                   | B                   |        |
|----------------------------|-----------------------------------|-----|------------|----------|----|------|---------------------------------------|---------------------|--------|
|                            |                                   |     | REVISIO    | DNS      |    | 1    | DO NOT SCALE DRAWING                  | FEMALE              |        |
|                            |                                   | REV | ECO NUMBER | DATE     | BY | APVD |                                       |                     | LE A   |
|                            |                                   | A   | 28310      | 08/25/20 | PC | TJK  |                                       | 7/28/20             | AB     |
|                            |                                   |     |            |          |    |      |                                       | DATE DRAWN          | BY     |
|                            |                                   |     |            |          |    |      | - THREE PLACE DECIMALS ±0.005 [0.13]  | FIRST U             | JSED ( |
|                            |                                   |     |            |          |    |      | - TWO PLACE DECIMALS $\pm 0.02$ [0.5] | SPEC No.            |        |
|                            | 1. THIS PRODUCT IS RoHS COMPLIANT |     |            |          |    |      | 1. ALL DIMENSIONS IN INCHES [mm]      | FINISH              |        |
|                            |                                   |     |            |          |    |      | UNLESS OTHERWISE SPECIFIED            | SIZE                |        |
|                            | NOTES:                            |     |            |          |    |      |                                       | THIS DRAV<br>BY SWI |        |
|                            |                                   |     |            |          |    |      |                                       |                     |        |