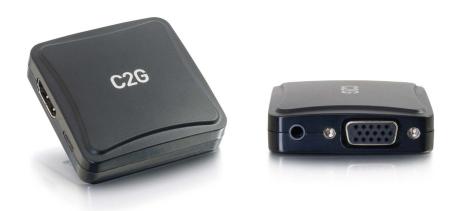

# VGA + 3.5mm to HDMI® Adapter Converter

Transmit content from a laptop with a VGA output to a display with an HDMI input

#### **OVERVIEW**

The VGA to HDMI converter is the right solution for a conference room or huddle space by connecting a laptop computer with a VGA output to a display with an HDMI input. With an added 3.5mm connection, this converter supports a digital audio/video signal for a convenient, high definition solution that delivers stereo audio and video to a presentation. Supporting resolutions up to 1080p at 60Hz with a simple plug and play allows this converter to meet the requirements for high performance applications.

### PHYSICAL CHARACTERISTICS:

- Video Input Connector: HD15 VGA Female
- Audio Input Connector: 3.5mm Stereo Audio Female
- Video/Audio Output Connector: HDMI Female
- Power Input Connector: USB Micro-B Female
- Operating Temperature: 0° 50°C
- Storage Temperature: -25° 70°C
- Dimensions: 50 x 50 x 15mm
- Conforms to 2011/65/EU ROHS2