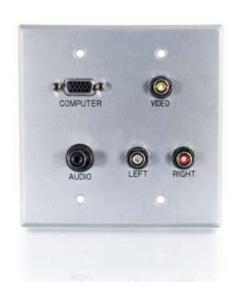

Shell Material: Nickel Plated

Insulation Color: (1) red, (1) white, (1) yellow Product Dimensions: 2.75"x0.12"x4.53"

Product Weight: 0.5 lbs Packaging Type: White box

Package Dimensions: 3"x1.63"x4.75"

40506- Double Gang Wall Plate HD15, 3.5mm, Composite Video, Stereo Audio (Aluminum)

**HD15** 

Connector Gender: Female to Female Gold Flash

> Insulation (color: black)

Nickel Plated w/hex screw Shell Material:

3.5mm Stereo

Contact Material:

Connector Gender: Female to Female Nickel Plated Shell Material:

**RCA** 

Connector Gender: Female to Female (Lock Plank Type)

Shell Material: Nickel Plated

Insulation Color: (1) red, (1) white, (1) yellow Product Dimensions: 4.57"x0.12"x4.53"

Product Weight: 0.5 lbs Packaging Type: White box