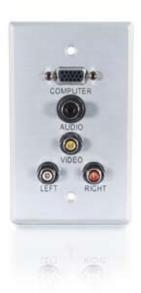

#### 40490- Single Gang Wall Plate HD15, 3.5mm, Composite Video, Stereo Audio (Aluminum)

HD15

Connector Gender: Female to Female

Contact Material: Gold Flash Insulation

(color: black)

Shell Material: Nickel Plated w/hex screw

3.5mm Stereo

Connector Gender: Female to Female Shell Material: Nickel Plated

**RCA** 

Connector Gender: Female to Female (Lock Plank Type)

Shell Material: Nickel Plated

Insulation Color: (1) red, (1) white, (1) yellow Product Dimensions: 2.75"x0.12"x4.53"

Product Weight: 0.5 lbs Packaging Type: White box

Package Dimensions: 3"x1.63"x4.75"

40498- Single Gang Wall Plate HD15, 3.5mm, Composite Video, Stereo Audio (Aluminum)

**HD15** 

Connector Gender: Female to Female