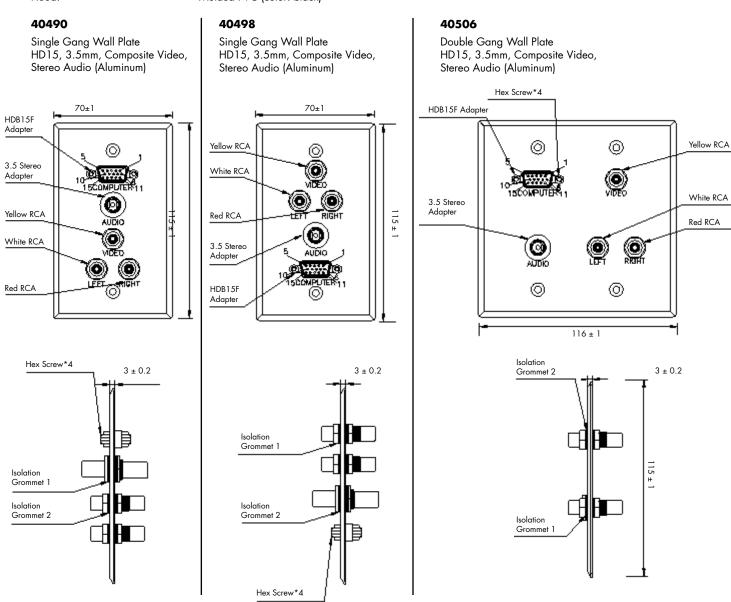

#### 40490- Single Gang Wall Plate HD15, 3.5mm, Composite Video, Stereo Audio (Aluminum)

HD15

Connector Gender: Female to Female

Contact Material: Gold Flash Insulation

(color: black)

Shell Material: Nickel Plated w/hex screw

Product Weight: 0.5 lbs Packaging Type: White box

Package Dimensions: 3"x1.63"x4.75"

40498- Single Gang Wall Plate HD15, 3.5mm, Composite Video, Stereo Audio (Aluminum)

**HD15** 

Connector Gender: Female to Female

Shell Material: Nickel Plated

Insulation Color: (1) red, (1) white, (1) yellow Product Dimensions: 2.75"x0.12"x4.53"

Product Weight: 0.5 lbs Packaging Type: White box

Package Dimensions: 3"x1.63"x4.75"

40506- Double Gang Wall Plate HD15, 3.5mm, Composite Video, Stereo Audio (Aluminum)