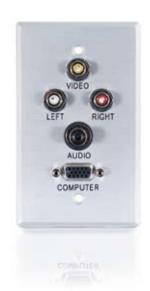

Product Weight: 0.5 lbs Packaging Type: White box

Package Dimensions: 3"x1.63"x4.75"

40498- Single Gang Wall Plate HD15, 3.5mm, Composite Video, Stereo Audio (Aluminum)

**HD15** 

Connector Gender: Female to Female

Gold Flash Contact Material: Insulation

(color: black)

Shell Material: Nickel Plated w/hex screw

3.5mm Stereo

Connector Gender: Female to Female Shell Material: Nickel Plated

**RCA** 

Connector Gender: Female to Female (Lock Plank Type)

Shell Material: Nickel Plated

Insulation Color: (1) red, (1) white, (1) yellow Product Dimensions: 2.75"x0.12"x4.53"

Product Weight: 0.5 lbs Packaging Type: White box

Package Dimensions: 3"x1.63"x4.75"

40506- Double Gang Wall Plate HD15, 3.5mm, Composite Video, Stereo Audio (Aluminum)