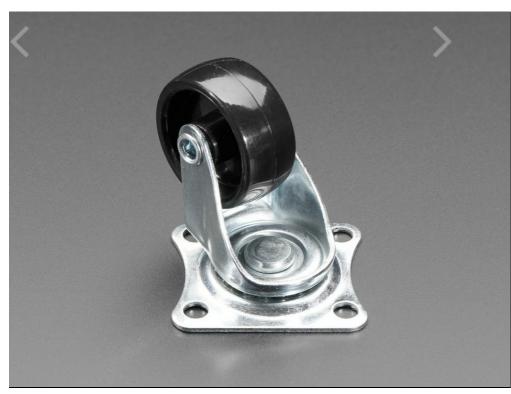

## **DESCRIPTION**

When your little robot needs someone to lean on, it can lean on this support wheel. Perfect for use with 2-wheeled robots that need a third-point of support, this **Support Wheel** comes attached to a mounting plate and with 4x screws and 4x nuts for fastening to any robot or project. It can rotate a full 360° on the plate and the sleek black metal look suits any robot.

#### TECHNICAL DETAILS

Wheel Diameter: 32.4mm / 1.3"Wheel Thickness: 14.2mm / 0.56"

• Bottom Plate: 32mm x 38mm / 1.26" x 1.5"

• Height: 42mm / 1.65"

• Mounting Holes Distance: 30mm x 24.3mm / 1.2" x 0.96"