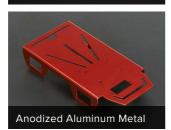

## **DESCRIPTION**

When your little robot needs someone to lean on, it can lean on this support wheel. Perfect for use with 2-wheeled robots that need a third-point of support, this **Support Wheel** comes attached to a mounting plate and with 4x screws and 4x nuts for fastening to any robot or project. It can rotate a full 360° on the plate and the sleek black metal look suits any robot.

#### TECHNICAL DETAILS

Wheel Diameter: 32.4mm / 1.3"Wheel Thickness: 14.2mm / 0.56"

• Bottom Plate: 32mm x 38mm / 1.26" x 1.5"

• Height: 42mm / 1.65"

• Mounting Holes Distance: 30mm x 24.3mm / 1.2" x 0.96"