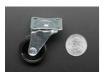

## **DESCRIPTION**

When your little robot needs someone to lean on, it can lean on this support wheel. Perfect for use with 2-wheeled robots that need a third-point of support, this **Support Wheel** comes attached to a mounting plate and with 4x screws and 4x nuts for fastening to any robot or project. It can rotate a full 360° on the plate and the sleek black metal look suits any robot.

#### TECHNICAL DETAILS

Wheel Diameter: 32.4mm / 1.3"Wheel Thickness: 14.2mm / 0.56"

• Bottom Plate: 32mm x 38mm / 1.26" x 1.5"

• Height: 42mm / 1.65"

• Mounting Holes Distance: 30mm x 24.3mm / 1.2" x 0.96"