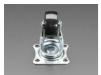

## **DESCRIPTION**

When your little robot needs someone to lean on, it can lean on this support wheel. Perfect for use with 2-wheeled robots that need a third-point of support, this **Support Wheel** comes attached to a mounting plate and with 4x screws and 4x nuts for fastening to any robot or project. It can rotate a full 360° on the plate and the sleek black metal look suits any robot.

#### TECHNICAL DETAILS

Wheel Diameter: 32.4mm / 1.3"Wheel Thickness: 14.2mm / 0.56"

• Bottom Plate: 32mm x 38mm / 1.26" x 1.5"

• Height: 42mm / 1.65"

• Mounting Holes Distance: 30mm x 24.3mm / 1.2" x 0.96"