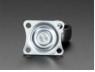

## **DESCRIPTION**

When your little robot needs someone to lean on, it can lean on this support wheel. Perfect for use with 2-wheeled robots that need a third-point of support, this **Support Wheel** comes attached to a mounting plate and with 4x screws and 4x nuts for fastening to any robot or project. It can rotate a full 360° on the plate and the sleek black metal look suits any robot.

#### TECHNICAL DETAILS

Wheel Diameter: 32.4mm / 1.3"Wheel Thickness: 14.2mm / 0.56"

• Bottom Plate: 32mm x 38mm / 1.26" x 1.5"

• Height: 42mm / 1.65"

• Mounting Holes Distance: 30mm x 24.3mm / 1.2" x 0.96"