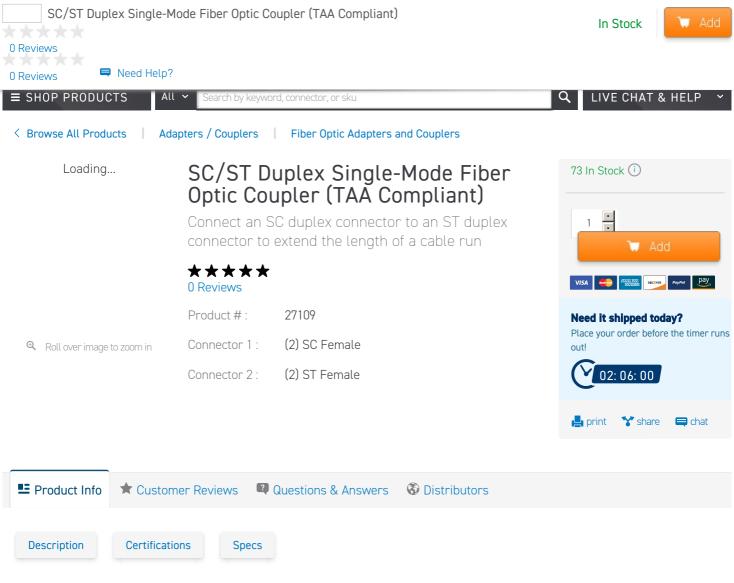

# **Product Description**

This coupler provides a solution for extending a current run of fiber optic cabling or a convenient method for adapting a cable's connectors to match the connectors on a different cable. This coupler is constructed from high-grade plastic and has been designed and engineered for durability and a long life.

# **Product Specifications**

| Color :              | Black        |
|----------------------|--------------|
| UPC:                 | 757120271093 |
| Warranty :           | 1 Year       |
| Vendor :             | C2G          |
| Weight :             | 0.019 LB     |
| aded from Arrow.com. |              |