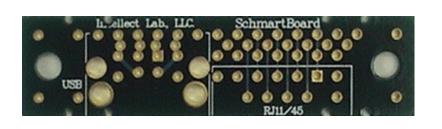

## 0.5" X 2" RJ 11/45 and USB Board

Support 1 RJ11 OR RJ45 connector and 1 USB Type B connector. 8 ground holes are connected a copper plane on the bottom side. This board utilizes Schmartboard's mechanical bridge technology that allows you to connect boards together as needed.