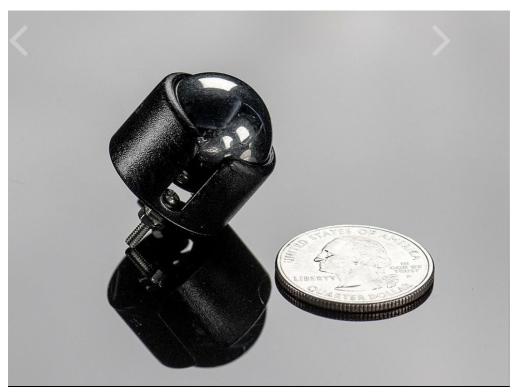

# Ball Caster - 3/4" Metal Ball

PRODUCT ID: 1200

IN STOCK

**ADD TO CART** 

1-9

10-99

100+

**DESCRIPTION** 

# **DESCRIPTION**

Get your robot rolling with this durable and smooth metal ball caster. We like the size (not too big, not too small) and surprisingly smooth motion of this caster. It's also really easy to attach, with two screw mounts (and included screws) that will allow you to attach it to any material up to 5mm thick.

### TECHNICAL DETAILS

- 31 grams
- Total height of 0.825" / 20.1mm.
- Diameter of metal ball: 3/4"
- Diameter of plastic case: 0.875" / 22.1mm
- Two mounting screws, 0.6" / 15.25mm apart