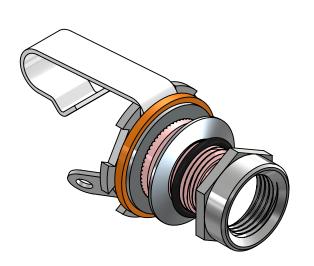

## 1. INSTALLATION:

- 1. INSTALL THE JACK AND THE WASHER (IF NEEDED) FROM THE BACK OF THE PANEL.
- 2. INSTALL THE ORING AND THEN THE HEX NUT FROM THE FRON OF THE PANEL.
- 3. TIGHTEN THE NUT.
- 4. SEE THE TABLE BELOW FOR INSTALLATION INSTRUCTIONS:

| Panel thickness /Inches | 0.050 | 0.055       | 0.060 | 0.065 | 0.070 | 0.075 | 0.080 | 0.085 | 0.090 | 0.095       | 0.100 | 0.105 | 0.110 | 0.115 | 0.120 | 0.125 |
|-------------------------|-------|-------------|-------|-------|-------|-------|-------|-------|-------|-------------|-------|-------|-------|-------|-------|-------|
| Kit part number         |       | W07 (LARGE) |       |       |       |       |       |       |       | W11 (SMALL) |       |       |       |       |       |       |
| Washer (K180)           | yes   | yes         | yes   | yes   | yes   | no    | no    | no    | no    | yes         | yes   | yes   | yes   | yes   | no    | no    |