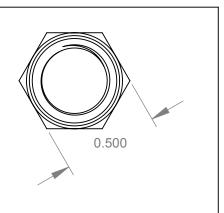

## 1. INSTALLATION:

- 1. INSTALL THE JACK AND THE WASHER (IF NEEDED) FROM THE BACK OF THE PANEL.
- 2. INSTALL THE ORING AND THEN THE HEX NUT FROM THE FRON OF THE PANEL.
- 3. TIGHTEN THE NUT.
- 4. SEE THE TABLE BELOW FOR INSTALLATION INSTRUCTIONS:

- 2. HEX NUT FINISH: NICKEL
- 3. TO BE USED WITH 250S15-S28 PLUGS.
- 4. IP RATING: IP66
- 5. RECOMMENDED HOLE DIAMETER: Ø0.375" [9.5MM]
- 6. RECOMMENDED WORKING TEMPERATURE: -20TO 50 °C.
- 7. RoHS COMPLIANT.