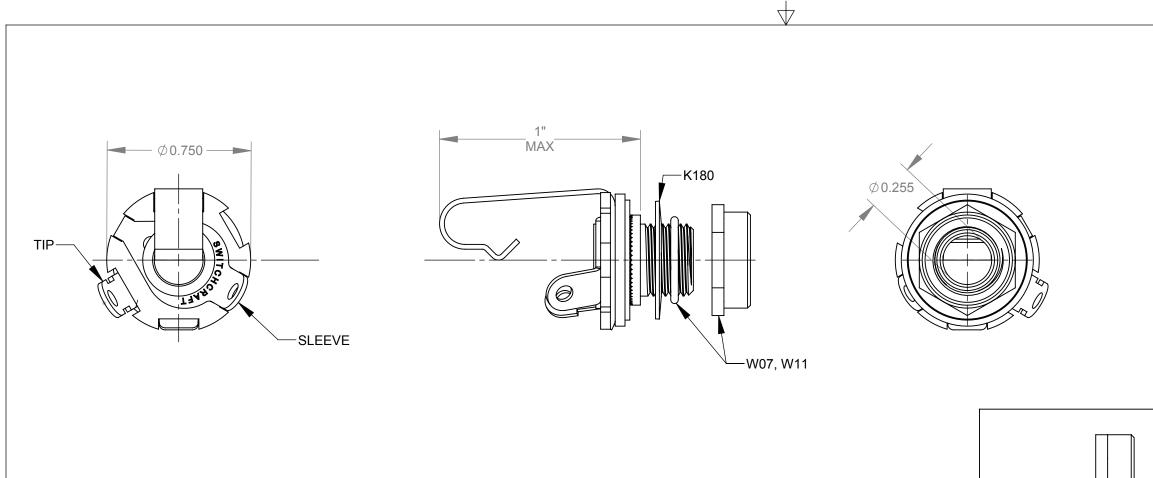

## 1. INSTALLATION:

- 1. INSTALL THE JACK AND THE WASHER (IF NEEDED) FROM THE BACK OF THE PANEL.
- 2. INSTALL THE ORING AND THEN THE HEX NUT FROM THE FRON OF THE PANEL.
- 3. TIGHTEN THE NUT.
- 4. SEE THE TABLE BELOW FOR INSTALLATION INSTRUCTIONS:

| Panel thickness /Inches | 0.050 | 0.055       | 0.060 | 0.065 | 0.070 | 0.075 | 0.080 | 0.085 | 0.090 | 0.095       | 0.100 | 0.105 | 0.110 | 0.115 | 0.120 | 0.125 |
|-------------------------|-------|-------------|-------|-------|-------|-------|-------|-------|-------|-------------|-------|-------|-------|-------|-------|-------|
| Kit part number         |       | W07 (LARGE) |       |       |       |       |       |       |       | W11 (SMALL) |       |       |       |       |       |       |
| Washer (K180)           | yes   | yes         | yes   | yes   | yes   | no    | no    | no    | no    | yes         | yes   | yes   | yes   | yes   | no    | no    |

- 2. HEX NUT FINISH: NICKEL
- 3. TO BE USED WITH 250S15-S28 PLUGS.
- 4. IP RATING: IP66
- 5. RECOMMENDED HOLE DIAMETER: Ø0.375" [9.5MM]
- 6. RECOMMENDED WORKING TEMPERATURE: -20TO 50 °C.
- 7. RoHS COMPLIANT.

L SEE TABLE

Downloaded from Arrow.com.

| W07 | L=0.200" |
|-----|----------|
| W11 | L=0.150" |