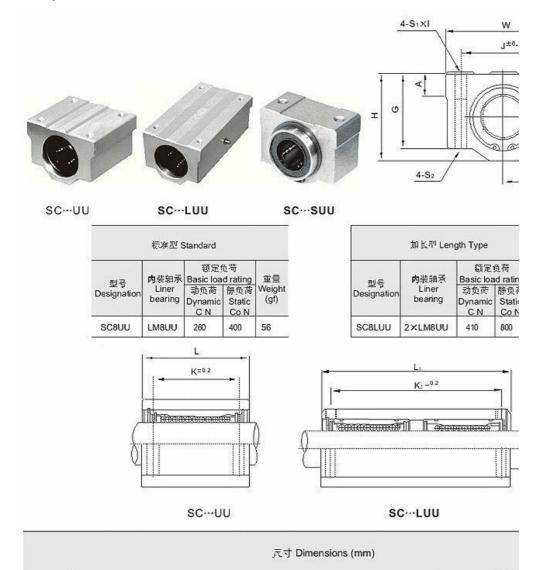

## TECHNICAL DETAILS

- For 8mm linear railings
- Dynamic Load rating: 410 N
- Static Load rating: 800 N
- Weight: 94 grams
- Eight ball races

通用尺寸 Nominmal Dimensions

G

18

Ε

5

24

S1X |

M4×8

SC---UU

4

K

18

 $S_2$ 

\$3.4

轴径 Shaft

Diameter

184

11

MAY WE ALSO SUGGEST...

W

34

Н

22

D

17