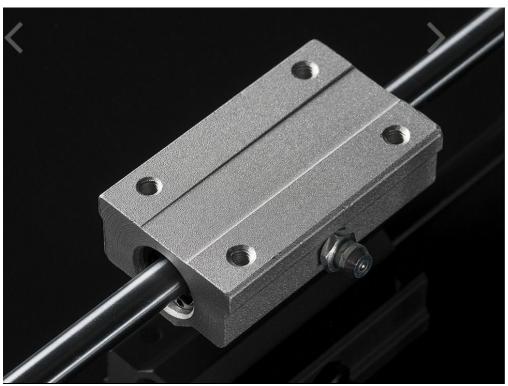

## 8mm Diameter Linear Bearing Pillow Block -SC8LUU

PRODUCT ID: 1180

22 IN STOCK

100+

**ADD TO CART** 1-9 10-99

**DESCRIPTION TECHNICAL DETAILS** 

## **DESCRIPTION**

Make your robot or CNC move on rails super fast with a linear bearing platform. The platform is 34mm x 58mm and has four holes tapped for M4 machine screws so you can attach pretty much anything you want. All you need to get started is two 8mm supports and a precisionground 8mm rod. Often times, CNC projects will have two of these on opposite sides to support a larger platform.

Comes as a single bearing. We have a bunch of bearings, supports and platforms that you may want to use with an 8mm based rail system so check out our CNC category

Linear Bearing Platform (Large) 8mm Diameter (4:00)

## TECHNICAL DETAILS

- For 8mm linear railings
- Dynamic Load rating: 410 N
- Static Load rating: 800 N
- Weight: 94 grams
- Eight ball races

通用尺寸 Nominmal Dimensions

G

18

Ε

5

24