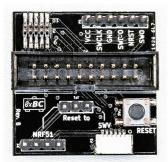

## Crazyflie 2.0 debug adapter kit

SKU 114990118

- Easily debug the MCUs (STM32F4 and nRF51)
- Multiple debug pinouts supported
- converting the connector pinouts to standard JTAG and SWD pinouts

ADD TO CART

#### Description

One of our goals is to make development with the Crazyflie 2.0 as easy as possible. But due to the platforms small size there are limitations on what connectors we can have. Therefore we designed a debug-adapter kit that makes connecting a debugger to either of the MCUs a lot easier, by converting the connector pinouts to standard JTAG and SWD pinouts.

#### Features

- Includes everything needed to more easily debug the MCUs (STM32F4 and nRF51)
- Multiple debug pinouts supported (including 20-pin JTAG and 10-pin Cortex debug)

### Specification

- Supported debugger pinouts:
- Custom pinout that matches ST Discovery board debug interfaces
- Standard Cortex SWV debug 2x6 1.27mm (50mil) SWV interface
- Standard 2x10 2.54mm (100mil) JTAG interface
- Has reset button with jumper for reset support on either STM32F4 and nRF51