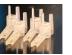

## Crazyflie 2.0 debug adapter kit

SKU 114990118

- Easily debug the MCUs (STM32F4 and nRF51)
- Multiple debug pinouts supported
- converting the connector pinouts to standard JTAG and SWD pinouts

ADD TO CART

#### Description

One of our goals is to make development with the Crazyflie 2.0 as easy as possible. But due to the platforms small size there are limitations on what connectors we can have. Therefore we designed a debug-adapter kit that makes connecting a debugger to either of the MCUs a lot easier, by converting the connector pinouts to standard JTAG and SWD pinouts.

#### Features

- Includes everything needed to more easily debug the MCUs (STM32F4 and nRF51)
- Multiple debug pinouts supported (including 20-pin JTAG and 10-pin Cortex debug)

### Specification

- Supported debugger pinouts:
- Custom pinout that matches ST Discovery board debug interfaces
- Standard Cortex SWV debug 2x6 1.27mm (50mil) SWV interface
- Standard 2x10 2.54mm (100mil) JTAG interface
- Has reset button with jumper for reset support on either STM32F4 and nRF51