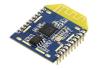

## Crazyflie 2.0 debug adapter kit

SKU 114990118

- Easily debug the MCUs (STM32F4 and nRF51)
- Multiple debug pinouts supported
- converting the connector pinouts to standard JTAG and SWD pinouts

ADD TO CART

#### Description

One of our goals is to make development with the Crazyflie 2.0 as easy as possible. But due to the platforms small size there are limitations on what connectors we can have. Therefore we designed a debug-adapter kit that makes connecting a debugger to either of the MCUs a lot easier, by converting the connector pinouts to standard JTAG and SWD pinouts.

#### Features

- Includes everything needed to more easily debug the MCUs (STM32F4 and nRF51)
- Multiple debug pinouts supported (including 20-pin JTAG and 10-pin Cortex debug)

### Specification

- Supported debugger pinouts:
- Custom pinout that matches ST Discovery board debug interfaces
- Standard Cortex SWV debug 2x6 1.27mm (50mil) SWV interface
- Standard 2x10 2.54mm (100mil) JTAG interface
- Has reset button with jumper for reset support on either STM32F4 and nRF51