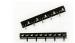

#### Description

One of our goals is to make development with the Crazyflie 2.0 as easy as possible. But due to the platforms small size there are limitations on what connectors we can have. Therefore we designed a debug-adapter kit that makes connecting a debugger to either of the MCUs a lot easier, by converting the connector pinouts to standard JTAG and SWD pinouts.

#### Features

- Includes everything needed to more easily debug the MCUs (STM32F4 and nRF51)
- Multiple debug pinouts supported (including 20-pin JTAG and 10-pin Cortex debug)

### Specification

- Supported debugger pinouts:
- Custom pinout that matches ST Discovery board debug interfaces
- Standard Cortex SWV debug 2x6 1.27mm (50mil) SWV interface
- Standard 2x10 2.54mm (100mil) JTAG interface
- Has reset button with jumper for reset support on either STM32F4 and nRF51