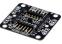

## Crazyflie 2.0 debug adapter kit

SKU 114990118

- Easily debug the MCUs (STM32F4 and nRF51)
- Multiple debug pinouts supported
- converting the connector pinouts to standard JTAG and SWD pinouts

ADD TO CART

#### Description

One of our goals is to make development with the Crazyflie 2.0 as easy as possible. But due to the platforms small size there are limitations on what connectors we can have. Therefore we designed a debug-adapter kit that makes connecting a debugger to either of the MCUs a lot easier, by converting the connector pinouts to standard JTAG and SWD pinouts.

#### Features

- Includes everything needed to more easily debug the MCUs (STM32F4 and nRF51)
- Multiple debug pinouts supported (including 20-pin JTAG and 10-pin Cortex debug)

### Specification

- Supported debugger pinouts:
- Custom pinout that matches ST Discovery board debug interfaces
- Standard Cortex SWV debug 2x6 1.27mm (50mil) SWV interface
- Standard 2x10 2.54mm (100mil) JTAG interface
- Has reset button with jumper for reset support on either STM32F4 and nRF51