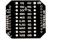

## Crazyflie 2.0 debug adapter kit

SKU 114990118

- Easily debug the MCUs (STM32F4 and nRF51)
- Multiple debug pinouts supported
- converting the connector pinouts to standard JTAG and SWD pinouts

ADD TO CART

#### Description

One of our goals is to make development with the Crazyflie 2.0 as easy as possible. But due to the platforms small size there are limitations on what connectors we can have. Therefore we designed a debug-adapter kit that makes connecting a debugger to either of the MCUs a lot easier, by converting the connector pinouts to standard JTAG and SWD pinouts.

#### Features

- Includes everything needed to more easily debug the MCUs (STM32F4 and nRF51)
- Multiple debug pinouts supported (including 20-pin JTAG and 10-pin Cortex debug)

### Specification

- Supported debugger pinouts:
- Custom pinout that matches ST Discovery board debug interfaces
- Standard Cortex SWV debug 2x6 1.27mm (50mil) SWV interface
- Standard 2x10 2.54mm (100mil) JTAG interface
- Has reset button with jumper for reset support on either STM32F4 and nRF51