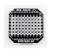

## Crazyflie 2.0 debug adapter kit

SKU 114990118

- Easily debug the MCUs (STM32F4 and nRF51)
- Multiple debug pinouts supported
- converting the connector pinouts to standard JTAG and SWD pinouts

ADD TO CART

#### Description

One of our goals is to make development with the Crazyflie 2.0 as easy as possible. But due to the platforms small size there are limitations on what connectors we can have. Therefore we designed a debug-adapter kit that makes connecting a debugger to either of the MCUs a lot easier, by converting the connector pinouts to standard JTAG and SWD pinouts.

#### Features

- Includes everything needed to more easily debug the MCUs (STM32F4 and nRF51)
- Multiple debug pinouts supported (including 20-pin JTAG and 10-pin Cortex debug)

### Specification

- Supported debugger pinouts:
- Custom pinout that matches ST Discovery board debug interfaces
- Standard Cortex SWV debug 2x6 1.27mm (50mil) SWV interface
- Standard 2x10 2.54mm (100mil) JTAG interface
- Has reset button with jumper for reset support on either STM32F4 and nRF51