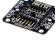

## Crazyflie 2.0 debug adapter kit

SKU 114990118

- Easily debug the MCUs (STM32F4 and nRF51)
- Multiple debug pinouts supported
- converting the connector pinouts to standard JTAG and SWD pinouts

ADD TO CART

#### Description

One of our goals is to make development with the Crazyflie 2.0 as easy as possible. But due to the platforms small size there are limitations on what connectors we can have. Therefore we designed a debug-adapter kit that makes connecting a debugger to either of the MCUs a lot easier, by converting the connector pinouts to standard JTAG and SWD pinouts.

#### Features

- Includes everything needed to more easily debug the MCUs (STM32F4 and nRF51)
- Multiple debug pinouts supported (including 20-pin JTAG and 10-pin Cortex debug)

### Specification

- Supported debugger pinouts:
- Custom pinout that matches ST Discovery board debug interfaces
- Standard Cortex SWV debug 2x6 1.27mm (50mil) SWV interface
- Standard 2x10 2.54mm (100mil) JTAG interface
- Has reset button with jumper for reset support on either STM32F4 and nRF51