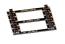

#### Description

One of our goals is to make development with the Crazyflie 2.0 as easy as possible. But due to the platforms small size there are limitations on what connectors we can have. Therefore we designed a debug-adapter kit that makes connecting a debugger to either of the MCUs a lot easier, by converting the connector pinouts to standard JTAG and SWD pinouts.

#### Features

- Includes everything needed to more easily debug the MCUs (STM32F4 and nRF51)
- Multiple debug pinouts supported (including 20-pin JTAG and 10-pin Cortex debug)

### Specification

- Supported debugger pinouts:
- Custom pinout that matches ST Discovery board debug interfaces
- Standard Cortex SWV debug 2x6 1.27mm (50mil) SWV interface
- Standard 2x10 2.54mm (100mil) JTAG interface
- Has reset button with jumper for reset support on either STM32F4 and nRF51